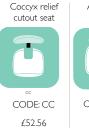

thoracic pump £41.40

size 200×160 £81.23

HR size 300×180 £138.09

**6V** cantilever silver £41.40

coccyx relief cut out £52.56

MF2 airbag seat £60.08

**A5X** £113.71

**UA5X** £138.09

| spynanics range       |   | <b>A</b><br>Width Adjustable | А3В                           | A4X / A5X | 88                  |        | <b>CMF</b> Seat<br>500W × 470D | 8      | <b>DMF</b> Seat<br>480x480 | D  2"/ 4" with chrome F/ring | 20                     | <b>EMF</b> Seat<br>520W × 530D | <b>EG6</b> Seat<br>520W × 530D | <b>FMF</b> Seat<br>530W × 550D | Ā                        | <b>FA6</b><br>Arm                        | <b>HMF</b> Seat<br>500W × 480D | <b>HR</b><br>Memory Foam | HR2 Headrest<br>Memory Foam | J Seat<br>560W × 550D |  |
|-----------------------|---|------------------------------|-------------------------------|-----------|---------------------|--------|--------------------------------|--------|----------------------------|------------------------------|------------------------|--------------------------------|--------------------------------|--------------------------------|--------------------------|------------------------------------------|--------------------------------|--------------------------|-----------------------------|-----------------------|--|
| 9 P. V                |   | £81.23                       | £113.71                       | £113.71   | £16.25              | £41.40 | 1<br>470<br>1<br>-500—         | £52.56 | £32.49                     | £81.23                       | £41.40                 | £32.49                         | £65.22                         | £32.49                         | £81.23                   | £113.71                                  | £32.49                         | £146.20                  | £89.35                      | £129.98               |  |
| <b>SDI</b><br>660mm   |   |                              |                               |           |                     |        |                                | ✓      |                            |                              |                        |                                |                                | ✓                              |                          |                                          |                                |                          |                             |                       |  |
| <b>SD2</b><br>550mm   | * |                              |                               |           |                     |        |                                | ✓      |                            |                              |                        |                                |                                |                                |                          |                                          | ✓                              |                          |                             |                       |  |
| <b>SD3</b><br>700mm   | * |                              |                               |           |                     |        |                                | ✓      |                            |                              |                        |                                |                                |                                |                          |                                          | ✓                              | 1                        |                             |                       |  |
| <b>SD4</b><br>550mm   | * |                              |                               | <b>✓</b>  |                     |        |                                |        |                            |                              |                        |                                |                                | ✓                              |                          |                                          |                                |                          |                             |                       |  |
| <b>SD5</b><br>700mm   | * |                              |                               | ✓         |                     |        |                                |        |                            |                              |                        |                                |                                | ✓                              |                          |                                          |                                | ✓                        |                             |                       |  |
| <b>NSSD6</b><br>600mm | * |                              |                               | ✓         |                     |        |                                |        |                            | - 7                          |                        |                                |                                |                                |                          |                                          | ✓                              |                          |                             |                       |  |
| <b>SD6</b><br>600mm   | * |                              |                               | <b>✓</b>  |                     |        |                                |        |                            | COUNTER HEIGHT CONFIGURATION |                        | ✓                              |                                |                                |                          | /AY ARM                                  |                                |                          |                             |                       |  |
| <b>SD7</b><br>520mm   | * |                              | ALTERNATIVE MULTIFUNCTION ARM | ✓         | Z<br>O              |        |                                |        |                            | T CONFIC                     | MOILA                  |                                |                                |                                | AY ARM                   | ALTERNATIVE MULTIFUNCTIONAL FOLDAWAY ARM |                                |                          | REST                        |                       |  |
| <b>SD8</b><br>600mm   | * |                              | ILTIFUNC.                     | ✓         | PYRAMID BASE OPTION |        |                                |        | ✓                          | ER HEIGH                     | DUAL UPHOLSTERY OPTION |                                |                                |                                | ALTERNATIVE FOLDAWAY ARM | CTIONAL                                  |                                |                          | ALTERNATIVE HEADREST        |                       |  |
| <b>SD9</b><br>600mm   | * |                              | ATIVE MU                      | ✓         | YRAMID B            |        | <b>4</b>                       |        |                            |                              | 10HAU TY               |                                |                                |                                | RNATIVE                  | 1ULTIFUN                                 |                                |                          | TERNATI'                    |                       |  |
| <b>SD10</b><br>600mm  | * |                              | ALTERN                        | <b>✓</b>  | Ĺ.                  |        | ✓                              |        |                            | DRAUGHTSMAN /                | DUA                    |                                |                                |                                | ALTEI                    | NATIVE P                                 |                                |                          | A.                          |                       |  |
| SDII<br>700mm         | * |                              |                               | ✓         |                     |        | ✓                              |        |                            | DRAUGH                       |                        |                                |                                |                                |                          | ALTER                                    |                                |                          |                             |                       |  |
| <b>SD12</b><br>680mm  | * |                              |                               | <b>✓</b>  |                     |        | ✓                              |        |                            | -                            |                        |                                |                                |                                |                          |                                          |                                |                          |                             |                       |  |
| <b>SD13</b><br>530mm  | 某 |                              |                               | <b>✓</b>  |                     |        | ✓                              |        |                            | _                            |                        |                                |                                |                                |                          |                                          |                                |                          |                             |                       |  |
| <b>SD14</b><br>515mm  | * |                              |                               | <b>✓</b>  |                     |        | ✓                              |        |                            |                              |                        |                                |                                |                                |                          |                                          |                                |                          |                             |                       |  |
| <b>G + I</b><br>900mm | * |                              |                               |           |                     | ✓      |                                |        |                            |                              |                        |                                |                                |                                |                          |                                          |                                | ✓                        |                             | ✓                     |  |
| <b>G + 5</b><br>710mm | * |                              |                               |           |                     | ✓      |                                |        |                            |                              |                        |                                |                                |                                |                          |                                          |                                |                          |                             | ✓                     |  |
| <b>G + 6</b><br>600mm | * | ✓                            |                               |           |                     | ✓      |                                |        |                            |                              |                        |                                | 1                              |                                |                          |                                          |                                |                          |                             |                       |  |