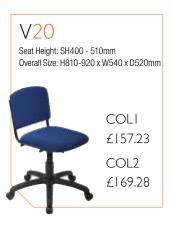

#### V20 / V22 Flat sided oval tube (ISO) frame

Education seating, tamper proof swivel and stackers.

#### V20

Heavy duty tamper proof, height adjustable, swivel side chair.

COL I £157.23 COL 2

£169.28

#### V20A

Heavy duty tamper proof, height adjustable, swivel arm chair.

COL I £200.28 COL 2 £212.34