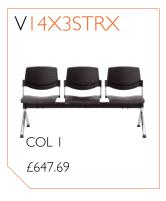

70

#### **OPTIONS**



SILVER/WHITE

silver V - £12.04 white \*WH - £12.04



CHROME X - £41.40



CASTORS £41.40



CANTILEVER 6

black £41.40 silver/white £53.45 chrome £82.81



CANTILEVER INTEGRAL ARM 6IA black £53.45 silver/white £65.49 chrome £94.85



ARMS A
per pair £48.06
single £21.53



WRITING TABLET ARM C/W WRITING TABLET WTL or WTR - £64.35



LINKING K - £12.04



DOCUMENT TRAY D - £29.28



N SEATER BEAM

 $(N \times (chair\ or\ table\ c/w\ colour$  finish and arms etc)) + £43.06 (beam) + beam leg finish (£0 if black) + arms (if applicable)



TABLE £98.15



FLIP UP SEAT £21.53



SHOWOOD seat £122.71 back £122.71



TROLLEY



PP seat and back on 4 legged, anti-tilt back, stacking frame. Available with arms, upholstery and in different colours: black,























#### **OPTIONS**



SILVER/WHITE

V - £12.04 \*WH - £12.04



CHROME X - £41.40



**CASTORS** £41.40



CANTILEVER 6

black £41.40 silver/white £53.45 chrome £82.81



ARMS A per pair £43.06 single £21.53



WRITING TABLET ARM C/W **WRITING TABLET** WTL or WTR - £64.35



LINKING K - £12.04



**DOCUMENT** TRAY D - £29.28



N SEATER BEAM

(N x (chair or table c/w colour finish and arms etc)) + £43.06 (beam) + beam leg finish (£0 if black) + arms (if applicable)



TABLE £98.15



FLIP UP SEAT £21.53



TROLLEY £178.81

# ACADEMY

Ideal for use in school environments whether in receptions, teachers' offices or classrooms. Suitable for other workplaces too, for instance, seminar rooms and canteens. Frames are designed and built to cope with heavy duty use.



















#### V23A