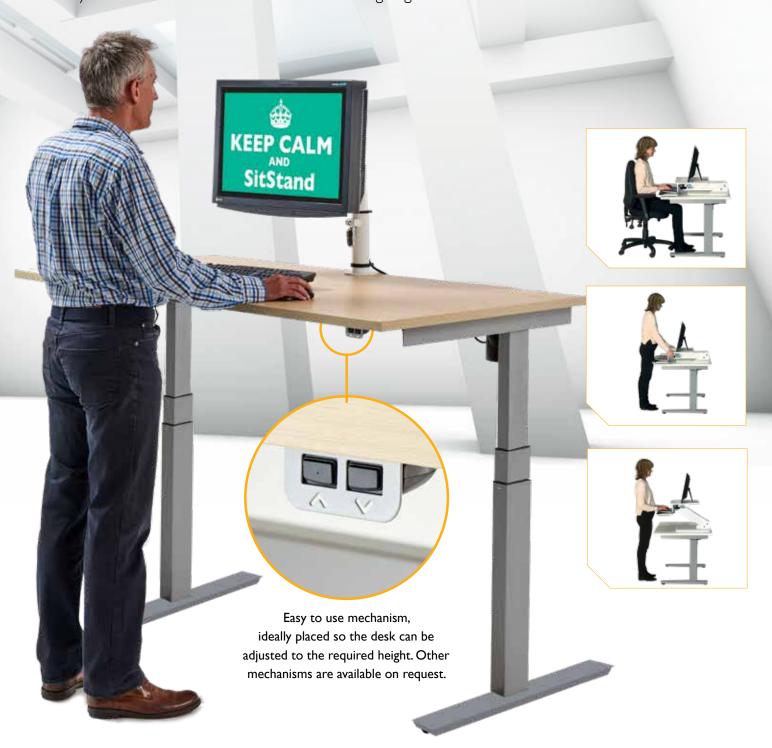

## SitStand Solutions

An electric height adjustable SitStand desk delivers the user (whether home or office based) the benefits of both sitting and standing while they work. This shouldn't be news to anyone; in some European countries they barely offer static height desks in offices anymore, it's all about SitStanding.

Using a SitStand desk promotes good blood circulation, prevents problems associated with prolonged sitting and helps increase alertness and activity levels. It combats fatigue, raises productivity, improves mood and can help control weight! What more do you need?

Ergonomically, having bought one of our correctly specified, adjustable and supportive chairs your next step is to buy one of our electric sitstand desks to give you even more reasons to look forward to going to work!

We now offer two operating systems: a single and a double motor version.

The **single motor** variety allows a width adjustment of 1000-1800mm and a height range of 690mm to 1190mm (to the underside of the top).

The **double motor** version allows for width adjustment of 1200-2000mm and height range of 615-1275mm (to the underside of the top).

There is a collision sensor available for the double motor frame but not for the single motor version.

We have a telescopic cable tray that works with both: for the single motor desk the cable tray fixes directly to the underside of the desktop; for the double motor version the cable tray fixes to the frame on designated fixing points

The single motor frame weight capacity is 80kgs and the weight capacity for the double motor frame is 100kgs. The frame can be supplied to you in a box for your self-assembly or it can be sub assembled by us for your ease of installation.