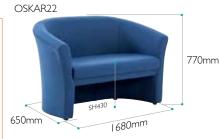

#### AX2SQ

Two seater with B shaped arms. Webbed seat; fixed back, loose seat cushions

OSKAR22.Y2

Two tub settee with Y2 legs.

COLI £1,244.16 COL<sub>2</sub> £1,387.28

COLI

COL<sub>2</sub>

£867.45

£810.21