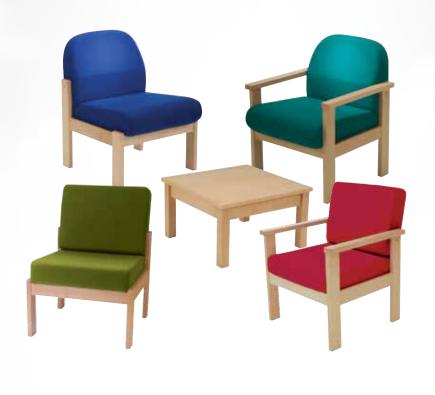

# Visitor and soft seating

Over the next 24 pages we will present our offering of visitor's chairs whether steel tubular, solid wood or laminated wood frame, stacking cantilever, beam or education boardroom and even bariatric. Our range of coffee tables will start the soft seating section including tubs, settees, pouffes, modular seats and culminating with our new Acoustica range of booth seating. All frames for the soft seating (except some of the tubs) are made by us in our wood mill which enables us to offer you the ability to tweak and redesign our standard offering to suit your space planning better.

# SETTEES

Our selection of settees come from a number of manufacture/design routes: as part of a family of 1,2 and 3-seater suites, 1 and 2 seater tubs, modular seat configurations from our new Acoustica range and one off specials for interesting space filling and seating exercises.

All the examples shown are made from scratch in our wood mill and can involve you and your own ideas as much or as little as you like; give us a rough brief, or a detailed floor plan and we can meet customer requirements in the most cost effective and space efficient way possible.

# POUFFES

Our pouffe offering is customisable on top of the ones you see on the following pages; if you don't see something you need for your space let us know and we will make it for you!