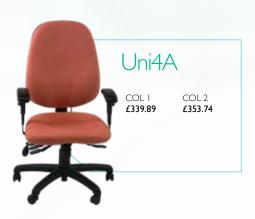

### Uni bespoke coding and options

**DR** £22.52

**A** £65.22 £81.23\*

**UA** £97.71 £113.72\*

**FA** £81.23

**A3B** £113.71

MF memory foam £60.08

6 COL I COL 2 £329.75 £349.82

**6B** cantilever black £0

**BL** 700mm £0

**BB** £16.25

**VL** £41.40

**XL** £41.40

**B5** £41.40

7" drop through £0 90mm range

standard 50mm wheel / 42mm tower £0

CASTOR 8 tall 65mm wheel / 42mm tower £20.66

**CASTOR 2** brake loaded castor £23.62

CASTOR 3 brake unloaded castor £12.24

**CASTOR 4** pu castor £12.18

GLIDE 5 35mm glide £0

**GLIDE 5** 56mm glide £0

|--|

| PRICES FOR OTHER COLUMNS                     | COM                                                                                             | COL 2                                                                                                         | COL 3                                                                                                                                 | COL 4                                                                                                                                                         | COL 5                                                                                                                                                                                    | COL 6             |
|----------------------------------------------|-------------------------------------------------------------------------------------------------|---------------------------------------------------------------------------------------------------------------|---------------------------------------------------------------------------------------------------------------------------------------|---------------------------------------------------------------------------------------------------------------------------------------------------------------|------------------------------------------------------------------------------------------------------------------------------------------------------------------------------------------|-------------------|
| BASED ON COLUMN I                            |                                                                                                 | +£                                                                                                            | + <u>£</u>                                                                                                                            | + <u>£</u>                                                                                                                                                    | + <u>£</u>                                                                                                                                                                               | +£                |
| UNI 07 / 17 / 27 / 37 / 47 / 107 / 117 / 127 | -£9.91                                                                                          | £12.05                                                                                                        | £27.55                                                                                                                                | £43.06                                                                                                                                                        | £63.71                                                                                                                                                                                   | £91.26            |
| UNI 57 / 67                                  | -£16.50                                                                                         | £20.07                                                                                                        | £45.15                                                                                                                                | £71.90                                                                                                                                                        | £107.01                                                                                                                                                                                  | £152.14           |
| UNI 77 / 87                                  | -£19.82                                                                                         | £24.10                                                                                                        | £55.10                                                                                                                                | £86.11                                                                                                                                                        | £127.43                                                                                                                                                                                  | £182.52           |
| UNI 97                                       | -£34.69                                                                                         | £42.18                                                                                                        | £96.42                                                                                                                                | £150.70                                                                                                                                                       | £223.00                                                                                                                                                                                  | £319.42           |
|                                              | BASED ON COLUMN I<br>UNI 07 / 17 / 27 / 37 / 47 / 107 / 117 / 127<br>UNI 57 / 67<br>UNI 77 / 87 | BASED ON COLUMN I UNI 07 / 17 / 27 / 37 / 47 / 107 / 117 / 127 -£9.91 UNI 57 / 67 -£16.50 UNI 77 / 87 -£19.82 | BASED ON COLUMN I +£ UNI 07 / 17 / 27 / 37 / 47 / 107 / 117 / 127 -£9.91 £12.05 UNI 57 / 67 -£16.50 £20.07 UNI 77 / 87 -£19.82 £24.10 | BASED ON COLUMN I +£ +£ UNI 07 / 17 / 27 / 37 / 47 / 107 / 117 / 127 -£9.91 £12.05 £27.55 UNI 57 / 67 -£16.50 £20.07 £45.15 UNI 77 / 87 -£19.82 £24.10 £55.10 | BASED ON COLUMN I +£ +£ +£ +£ UNI 07 / 17 / 27 / 37 / 47 / 107 / 117 / 127 -£9.91 £12.05 £27.55 £43.06 UNI 57 / 67 -£16.50 £20.07 £45.15 £71.90 UNI 77 / 87 -£19.82 £24.10 £55.10 £86.11 | BASED ON COLUMN I |