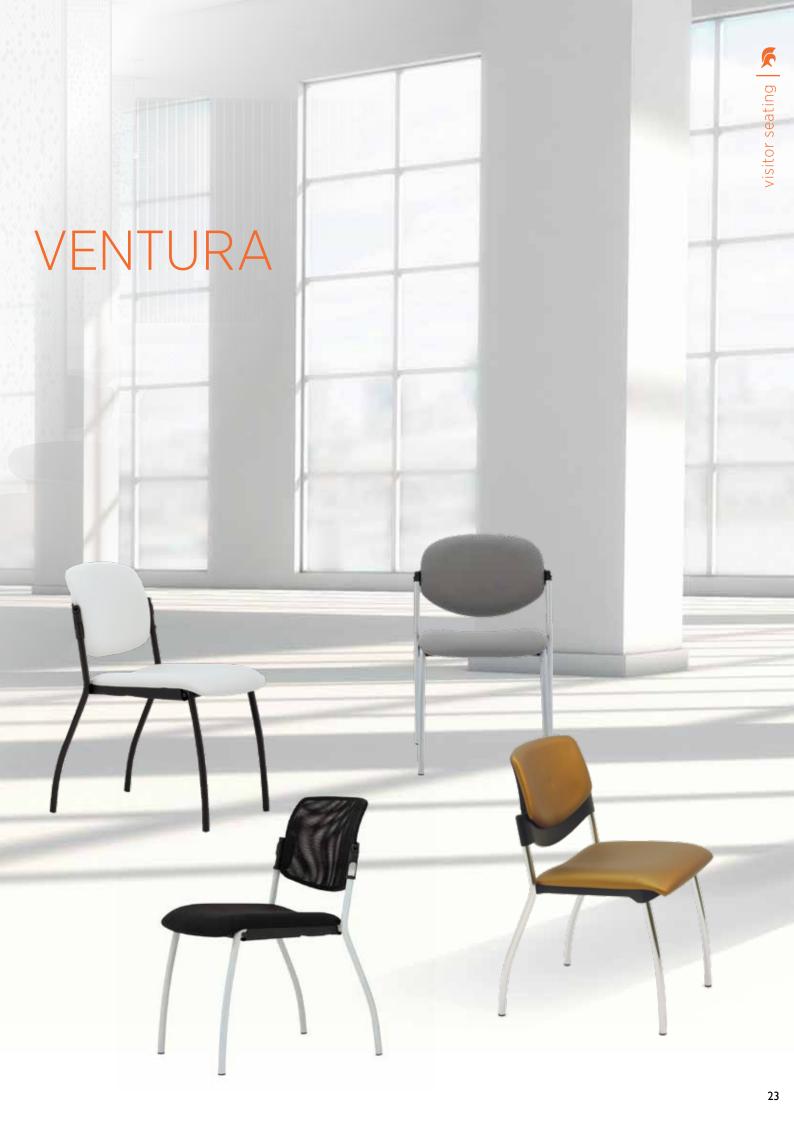

# VENTURA

The V6, V14, V15 series of tubular frame chairs uses the same reliable frame which helps to reduce tipping and can be finished in black, silver, white\* or chrome.

#### Styles & Options

The series enables you to pick from one of 2 upholstery back styles - one square (VU15) and one round (V6) - a polypropylene back (V14) and a mesh back (VM15). The V14 chair can be supplied with an upholstered pad for the seat, the back or both.

Other options include PU (Polyurethane; soft plastic) and PP (Polypropylene; hard plastic) arms, writing tablets, linkings, document baskets and trolleys for when you need to stack away and move numbers of chairs.

These different styles and configurations complement each other and enable you to mix and match standard upholstery with rigid plastic or mesh

PP arms

D document tray

WT-L

TROLLEY

#### Stacking

And the choices don't end there. The frame has a mobile (castor) version, a cantilever which can be supplied without arms or can take either the PP or PU arms shown and there is a cantilever version which is an all in one stacking cantilever integral armchair.