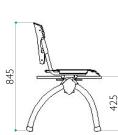

#### K9

Visitors four legged side chair frame. Beech finish only; stacking.

Seat Height: SH455mm

Overall Size: H845 x W510 x D650mm

#### K9A

Visitors four legged armchair chair frame. Beech finish only; stacking.

Seat Height: SH455mm

Overall Size: H845 x W530 x D650mm

COLI £227.30 COL<sub>2</sub> £240.87