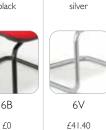

**6B** cantilever black £0

**BL** 700mm £0

**BB** £16.25

**VL** £41.40

**XL** £41.40

**B5** £41.40

7" drop through £0 90mm range

standard 50mm wheel / 42mm tower £0

thoracic pump £41.40

size 200×160 £81.23

HR size 300×180 £138.09

**6V** cantilever silver £41.40

coccyx relief cut out £52.56

MF2 airbag seat £60.08

**A5X** £113.71

**UA5X** £138.09