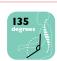

If you are looking for value for money and one of our UNI Bundles or Bespoke chairs does not meet your needs, then enquire about one of the **P range**.

Not everyone works at a 720mm static height desk; a lot of people work at different workstations, benches, counters etc. They don't always work at computers typing on keyboards; sometimes they are working on an assembly line, in labs with microscopes, with money, with people's eyes, teeth etc and more and more people are sitting at (electric) height adjustable desks. The saddle seat enables the hip joint of the user to be kept at an optimal angle of 135 degrees which encourages the spine "S" shape posture and puts much less stress on the vertebrae and discs in the back.