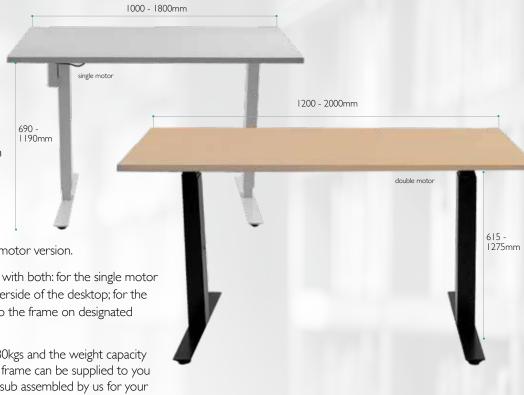

We now offer two operating systems: a single and a double motor version.

The **single motor** variety allows a width adjustment of 1000-1800mm and a height range of 690mm to 1190mm (to the underside of the top).

The **double motor** version allows for width adjustment of 1200-2000mm and height range of 615-1275mm (to the underside of the top).

There is a collision sensor available for the double motor frame but not for the single motor version.