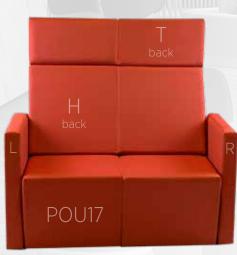

#### POU17GL

Sloping front edge accommodates your heels while sitting.

Overall Size: SH480  $\times$  W600  $\times$  D700mm

COL1 £279.05 COL2 £303.15

# **ACOUSTICA**

Acoustica builds on the flexibility of the AR3 series by enabling you to build a large number of reception permutations from 5 unique pieces of upholstery.

The seat base unit (POUI7) can be assembled with 2 back designs (H and T shown) and 2 arms which can perform either as an armrest or the side wall of a noise reducing booth.

POU17

Overall Size:  $H480 \times W600 \times D700$ mm

H back

Overall Size:  $H600 \times W600 \times D200 - 100$ mm

T back

Overall Size: H320 × W600 × D200 - 100mm

L/RX

Overall Size: H1390 x W100 x D800mm

#### AC1

POU17 with high back.