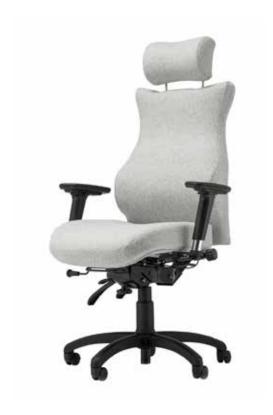

These heavy duty pre-loaded executive task chairs take workplace ergonomics to the max; made to measure made simple. All models allow adjustment of seat and back tilt, backrest height (ratchet), seat depth, arm height and lumbar support (lumbar pump). Weight limit up to 150kgs. 24/7 warranty available for 2 years. Because the backs are made from fully upholstered plywood's, it is possible to make a made to measure back profile to suit specific requirements on top of the made to measure seat if required.

If you do want to personalise a little bit more, you can choose from the arms and other options below to further enhance the functionality or appearance.

#### A Arm as shown in images

FA Arm Functions +£21.21

A3B Arm Functions +£63.20

A4X Arm Functions +£63.20

Included

Other options and personalisations

HR12

HR2