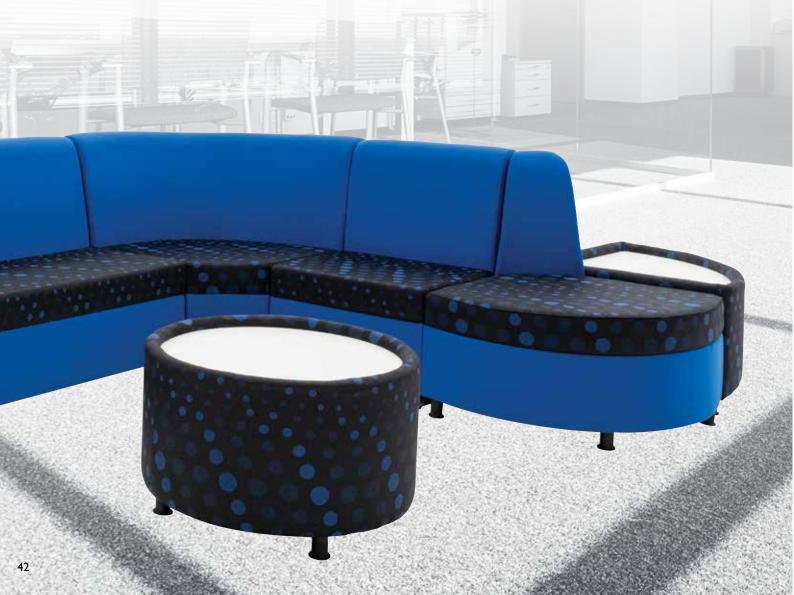

# SETTEES

Our selection of settees come from a number of manufacture/design routes: as part of a family of 1,2 and 3-seater suites, 1 and 2 seater tubs, modular seat configurations from our new Acoustica range and one off specials for interesting space filling and seating exercises.

All the examples shown are made from scratch in our wood mill and can involve you and your own ideas as much or as little as you like; give us a rough brief, or a detailed floor plan and we can meet customer requirements in the most cost effective and space efficient way possible.

# MODULAR

Our three main styles of modular seating provide a standard footprint of 600mm wide by 650mm deep. We make all our frames in house and can accommodate different sizes to suit your space requirements.

The RI has an all in one upholstery jacket, the FI series accommodates a replaceable seat if need be and the AR3 brings together a box seat with a shaped back for even more flexibility.

We offer three standard arms but we can accommodate your own designs if space or aesthetics requires it.

The images are purely to stimulate ideas and are not fixed offerings that cannot be modified, manipulated or redesigned to suit the space in question.

Single seater straight unit; plain upholstery; with bull nose– 600mm W x 700mm D