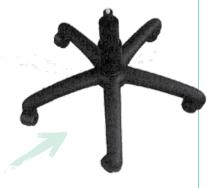

# assembly of boxed chairs

Connect your spindle to the chair base

Connect your seat to the spindle

We can help post purchase with set-up and installation advice too.