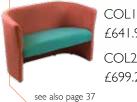

#### OSKAR62.GL

Budget tub settee with open front and glides.

£641.98 COL<sub>2</sub> £699.23

see also page 36