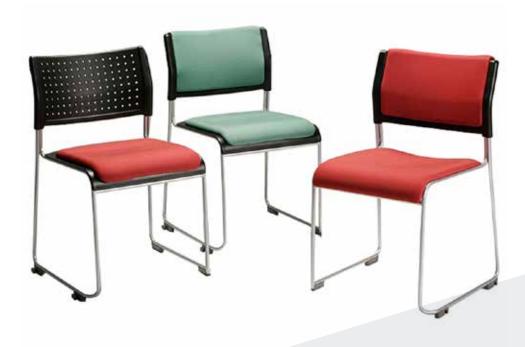

# VENTURA

The V6, V14, V15 series of tubular frame chairs uses the same reliable frame which helps to reduce tipping and can be finished in black, silver, white\* or chrome.

#### Styles & Options

The series enables you to pick from one of 2 upholstery back styles - one square (VU15) and one round (V6) - a polypropylene back (V14) and a mesh back (VM15). The V14 chair can be supplied with an upholstered pad for the seat, the back or both.

Other options include PU (Polyurethane; soft plastic) and PP (Polypropylene; hard plastic) arms, writing tablets, linkings, document baskets and trolleys for when you need to stack away and move numbers of chairs.

#### Stacking

And the choices don't end there. The frame has a mobile (castor) version, a cantilever which can be supplied without arms or can take either the PP or PU arms shown and there is a cantilever version which is an all in one stacking cantilever integral armchair.