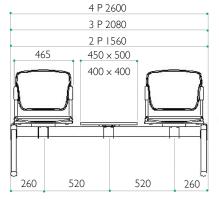

#### Beam assembly

The functionality and adaptability don't stop there. For each style you can configure a beam assembly.

The beam can be specified to cater for 2, 3, 4 or 5 seats or combinations of seats and tables. For sizes and further options see page 6.

#### Beam space planning

To price the beams you look at the chair top first. Using the example shown a VU15 with chrome finish, VU15X, in column 1 is £234.27 There are 4 of them therefore the chair tops cost £937.08.

Next you add the cost of the beam @ £43.06 (standard issue is black). Then look at the legs and arms (if required) for the finishing of the beam assembly. If the legs are black there's no charge. If using chrome as shown you need to add £41.40.

Therefore, the final price for the VU15X4STRX is £1021.54. Our equation for an N seater beam is (N x (equivalent single chair with added features (arms/finish if not black etc)) + £43.06 (beam) + Legs finish (£0 if black) + Arms (if applicable). Its footprint is 2080mm wide by 570mm deep.