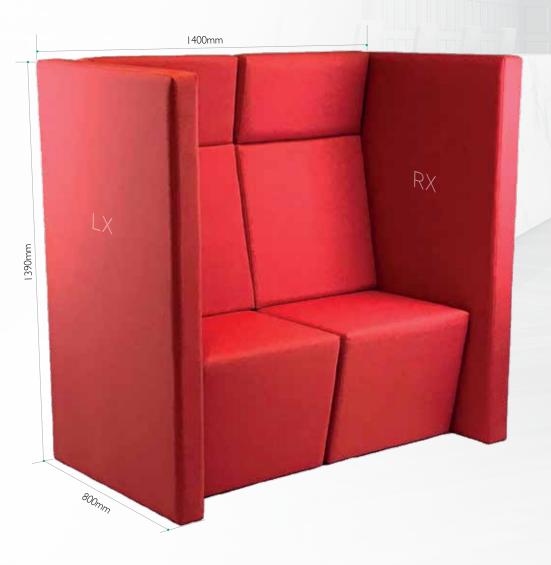

# **ACOUSTICA**

Acoustica builds on the flexibility of the AR3 series by enabling you to build a large number of reception permutations from 5 unique pieces of upholstery.

The seat base unit (POUI7) can be assembled with 2 back designs (H and T shown) and 2 arms which can perform either as an armrest or the side wall of a noise reducing booth.

POU17

Overall Size:  $H480 \times W600 \times D700$ mm

H back

Overall Size:  $H600 \times W600 \times D200 - 100$ mm

T back

Overall Size: H320 × W600 × D200 - 100mm

L/RX

Overall Size: H1390 x W100 x D800mm

L/F

Overall Size: H750 x W100 x D600mm

Sloping front edge pouffe accomodates your heels whilst sitting.

£279.05 COL2