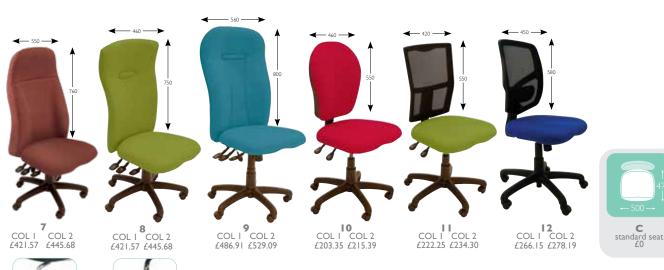

# Uni bundles

These pre-loaded task chairs epitomise workplace ergonomics made simple. All models allow adjustment of seat and back tilt, backrest height (ratchet), seat depth, arm height and lumbar support (lumbar pump). Weight limit up to 120kgs. 24/7 warranty available for 18 months.

These heavy duty pre-loaded task chairs take workplace ergonomics to the next level. All models allow adjustment of seat and back tilt, backrest height (ratchet), seat depth, arm height and lumbar support (lumbar pump). Weight limit up to 150kgs. 24/7 warranty available for 2 years.

These heavy duty pre-loaded executive task chairs take workplace ergonomics to the max; made to measure made simple. All models allow adjustment of seat and back tilt, backrest height (ratchet), seat depth, arm height and lumbar support (lumbar pump). Weight limit up to 150kgs. 24/7 warranty available for 2 years. Because the backs are made from fully upholstered plywood's, it is possible to make a made to measure back profile to suit specific requirements on top of the made to measure seat if required.