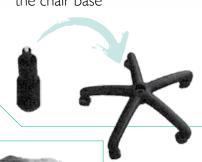

# assembly of boxed chairs

Connect your spindle to the chair base

Connect your seat to the spindle

We can help post purchase with set-up and installation advice too.