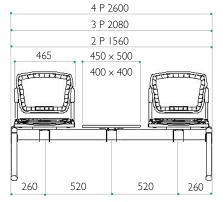

#### Beam assembly

The functionality and adaptability don't stop there. For each style you can configure a beam assembly.

The beam can be specified to cater for 2, 3, 4 or 5 seats or combinations of seats and tables. For sizes and further options see page 6.

#### Beam space planning

To price the beams you look at the chair top first. Using the example shown a VU15 with chrome finish, VU15X, in column 1 is £234.27 There are 4 of them therefore the chair tops cost £937.08.

Next you add the cost of the beam @ £43.06 (standard issue is black). Then look at the legs and arms (if required) for the finishing of the beam assembly. If the legs are black there's no charge. If using chrome as shown you need to add £41.40.

Therefore, the final price for the VU15X4STRX is £1021.54. Our equation for an N seater beam is (N x (equivalent single chair with added features (arms/finish if not black etc)) + £43.06 (beam) + Legs finish (£0 if black) + Arms (if applicable). Its footprint is 2080mm wide by 570mm deep.