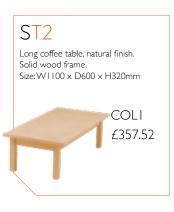

r frame with integral arm in chrome finish.

#### V26IAX

Cantilever frame with Integral Arm in chrome finish. Medium back with (VU) and without (V) upholstered outside back.

Seat Height: SH440mm Overall Size: H850  $\times$  W550  $\times$  D630mm



COL1 £234.72 COL2 £245.26

#### VU26IAX

Medium back with upholstered outside back.

Seat Height: SH440mm Overall Size: H850 x W550 x D630mm



#### V36IAX

High back with (VU) and without (V) upholstered outside backs.

Seat Height: SH440mm Overall Size: H950  $\times$  W550  $\times$  D630mm



COL1 £276.14 COL2 £288.19

#### VU36IAX

High back with upholstered outside back

Seat Height: SH440mm Overall Size: H950 × W550 × D630mm



COLI £296.20 COL2

£317.28

# **TABLES**

Our small but perfectly formed selection of coffee tables.























# TUBS

Our tub chair offering is comprised of the Oskar 2, 6, 8 and 11.

OSKAR8 OSKARII OSKAR2 OSKAR6 800mm 770mm 770mm -850mm 870mm (approx) D620mm (approx) W620mm SH470 SH460 (approx) 680mm 650mm 770mm 700mm 515mm 620mm

Oskar 2 is made with ply, soft and hardwood with webbed seats and traditional upholstery techniques. Single or 2-seater, alternative legs, writing tablet, a showood inlay are just some of the options.

#### OSKAR2.02GL

Wooden frame, webbed seat, upholstered down to the ground, single seat; castors available.



COL1 £502.83 COL2

£552.54

#### OSKAR2.02GLOPEN

Wooden frame, webbed seat, single seat, open fronted, castors available.



COL1 £502.83 COL2 £552.54

#### OSKAR2.02X2

Wooden frame, webbed seat, 3/4 upholstered with X2 chrome cylindrical legs,