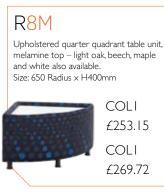

#### F5

D end bench, pouffe unit. Size:  $650 \text{ Radius} \times \text{W} \, 1300 \times \text{SH} 390 \text{mm}$ 

COLI £441.70

COL2 £477.86