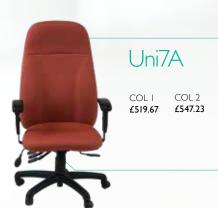

These heavy duty pre-loaded executive task chairs take workplace ergonomics to the max; made to measure made simple. All models allow adjustment of seat and back tilt, backrest height (ratchet), seat depth, arm height and lumbar support (lumbar pump). Weight limit up to 150kgs. 24/7 warranty available for 2 years. Because the backs are made from fully upholstered plywood's, it is possible to make a made to measure back profile to suit specific requirements on top of the made to measure seat if required.