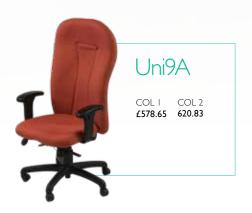

These heavy duty pre-loaded executive task chairs take workplace ergonomics to the max; made to measure made simple. All models allow adjustment of seat and back tilt, backrest height (ratchet), seat depth, arm height and lumbar support (lumbar pump). Weight limit up to 150kgs. 24/7 warranty available for 2 years. Because the backs are made from fully upholstered plywood's, it is possible to make a made to measure back profile to suit specific requirements on top of the made to measure seat if required.