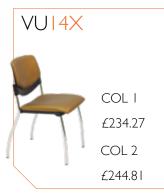

L2 £1,063.70

#### **OPTIONS**



SILVER/WHITE

silver V - £12.04 white \*WH - £12.04



CHROME X - £41.40



CASTORS £41.40



CANTILEVER 6

black £41.40 silver/white £53.45 chrome £82.81



CANTILEVER INTEGRAL ARM 6IA black £53.45 silver/white £65.49 chrome £94.85



ARMS A
per pair £48.06
single £21.53



WRITING TABLET ARM C/W WRITING TABLET WTL or WTR - £64.35



LINKING K - £12.04



DOCUMENT TRAY D - £29.28



N SEATER BEAM

 $(N \times (chair\ or\ table\ c/w\ colour$  finish and arms etc)) + £43.06 (beam) + beam leg finish (£0 if black) + arms (if applicable)



TABLE £98.15



FLIP UP SEAT £21.53



SHOWOOD seat £122.71 back £122.71



TROLLEY



PP seat and back on 4 legged, anti-tilt back, stacking frame. Available with arms, upholstery and in different colours: black,























#### **OPTIONS**



SILVER/WHITE

V - £12.04 \*WH - £12.04



CHROME X - £41.40



**CASTORS** £41.40



CANTILEVER 6

black £41.40 silver/white £53.45 chrome £82.81



ARMS A per pair £43.06 single £21.53



WRITING TABLET ARM C/W **WRITING TABLET** WTL or WTR - £64.35



LINKING K - £12.04



**DOCUMENT** TRAY D - £29.28



N SEATER BEAM

(N x (chair or table c/w colour finish and arms etc)) + £43.06 (beam) + beam leg finish (£0 if black) + arms (if applicable)



TABLE £98.15



FLIP UP SEAT £21.53



TROLLEY £178.81

# ACADEMY

Ideal for use in school environments whether in receptions, teachers' offices or classrooms. Suitable for other workplaces too, for instance, seminar rooms and canteens. Frames are designed and built to cope with heavy duty use.