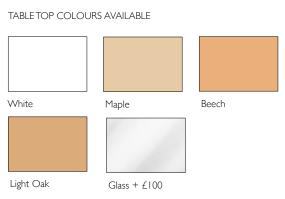

#### **Tops**

We have a stock line of 4 desk top colours (white, maple, light oak and beech) and in 4 sizes (1200x800, 1400x800, 1600x800, 1800x800 and all tops are 25mm thick).

We can offer other colours and sizes and with the addition of port holes on a 3-week leadtime.

Light Oak

Prices start from £151.69.

Please call the sales office for pricing.