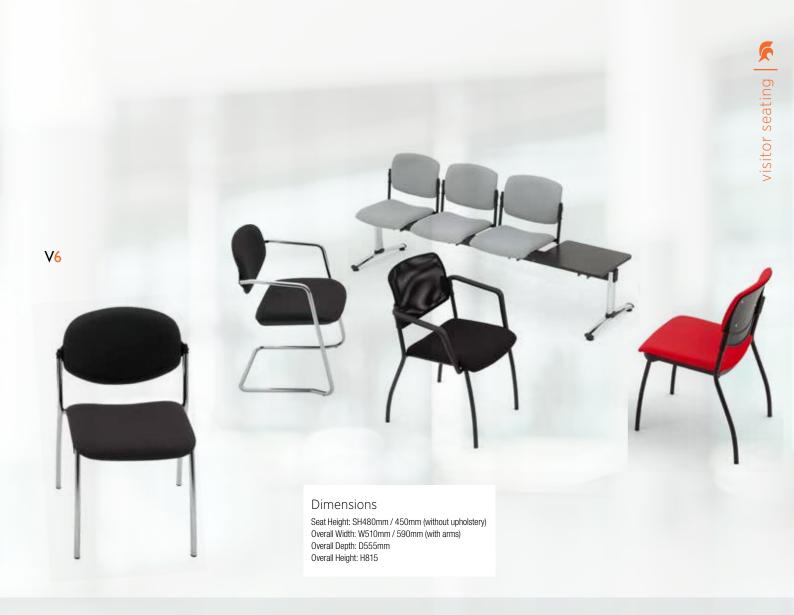

### Uni bespoke coding and options

**DR** £22.52

**A** £65.22 £81.23\*

**UA** £97.71 £113.72\*

**FA** £81.23

**A3B** £113.71

MF memory foam £60.08

6 COL I COL 2 £329.75 £349.82

**6B** cantilever black £0

**BL** 700mm £0

**BB** £16.25

**VL** £41.40

**XL** £41.40

**B5** £41.40

7" drop through £0 90mm range

standard 50mm wheel / 42mm tower £0

CASTOR 8 tall 65mm wheel / 42mm tower £20.66

**CASTOR 2** brake loaded castor £23.62

CASTOR 3 brake unloaded castor £12.24

**CASTOR 4** pu castor £12.18

GLIDE 5 35mm glide £0

**GLIDE 5** 56mm glide £0

|--|

| PRICES FOR OTHER COLUMNS                     | COM                                                                                             | COL 2                                                                                                         | COL 3                                                                                                                                 | COL 4                                                                                                                                                         | COL 5                                                                                                                                                                                    | COL 6             |
|----------------------------------------------|-------------------------------------------------------------------------------------------------|---------------------------------------------------------------------------------------------------------------|---------------------------------------------------------------------------------------------------------------------------------------|---------------------------------------------------------------------------------------------------------------------------------------------------------------|------------------------------------------------------------------------------------------------------------------------------------------------------------------------------------------|-------------------|
| BASED ON COLUMN I                            |                                                                                                 | +£                                                                                                            | + <u>£</u>                                                                                                                            | + <u>£</u>                                                                                                                                                    | + <u>£</u>                                                                                                                                                                               | +£                |
| UNI 07 / 17 / 27 / 37 / 47 / 107 / 117 / 127 | -£9.91                                                                                          | £12.05                                                                                                        | £27.55                                                                                                                                | £43.06                                                                                                                                                        | £63.71                                                                                                                                                                                   | £91.26            |
| UNI 57 / 67                                  | -£16.50                                                                                         | £20.07                                                                                                        | £45.15                                                                                                                                | £71.90                                                                                                                                                        | £107.01                                                                                                                                                                                  | £152.14           |
| UNI 77 / 87                                  | -£19.82                                                                                         | £24.10                                                                                                        | £55.10                                                                                                                                | £86.11                                                                                                                                                        | £127.43                                                                                                                                                                                  | £182.52           |
| UNI 97                                       | -£34.69                                                                                         | £42.18                                                                                                        | £96.42                                                                                                                                | £150.70                                                                                                                                                       | £223.00                                                                                                                                                                                  | £319.42           |
|                                              | BASED ON COLUMN I<br>UNI 07 / 17 / 27 / 37 / 47 / 107 / 117 / 127<br>UNI 57 / 67<br>UNI 77 / 87 | BASED ON COLUMN I UNI 07 / 17 / 27 / 37 / 47 / 107 / 117 / 127 -£9.91 UNI 57 / 67 -£16.50 UNI 77 / 87 -£19.82 | BASED ON COLUMN I +£ UNI 07 / 17 / 27 / 37 / 47 / 107 / 117 / 127 -£9.91 £12.05 UNI 57 / 67 -£16.50 £20.07 UNI 77 / 87 -£19.82 £24.10 | BASED ON COLUMN I +£ +£ UNI 07 / 17 / 27 / 37 / 47 / 107 / 117 / 127 -£9.91 £12.05 £27.55 UNI 57 / 67 -£16.50 £20.07 £45.15 UNI 77 / 87 -£19.82 £24.10 £55.10 | BASED ON COLUMN I +£ +£ +£ +£ UNI 07 / 17 / 27 / 37 / 47 / 107 / 117 / 127 -£9.91 £12.05 £27.55 £43.06 UNI 57 / 67 -£16.50 £20.07 £45.15 £71.90 UNI 77 / 87 -£19.82 £24.10 £55.10 £86.11 | BASED ON COLUMN I |

thoracic pump £41.40

size 200×160 £81.23

HR size 300×180 £138.09

**6V** cantilever silver £41.40

coccyx relief cut out £52.56

MF2 airbag seat £60.08

**A5X** £113.71

**UA5X** £138.09

**FA6** £113.71

**UFA6** £138.09

\* ON WIDTH

9" drop through (Uni) £0 130mm range

4 9" standard £0 130mm range

5 12" counter £23.65 200mm range

8 14" draughtsman £23.65 270mm range

Citadel, Era, Gravity, Phoenix, Rivet, Target

FRX 20" footring £58.70

CASTOR 6
anti static castor
£29.08

CASTOR 9
foot locking
castor
£4.55

| COL 7      | COL 8   |
|------------|---------|
| + <u>£</u> | +£ +£   |
| £120.54    | £134.32 |
| £200.63    | £224.03 |
| £241.08    | £268.64 |
| £421.88    | £470.11 |