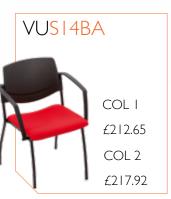

1,063.70

#### **OPTIONS**



SILVER/WHITE

silver V - £12.04 white \*WH - £12.04



CHROME X - £41.40



CASTORS £41.40



CANTILEVER 6

black £41.40 silver/white £53.45 chrome £82.81



CANTILEVER INTEGRAL ARM 6IA black £53.45 silver/white £65.49 chrome £94.85



ARMS A
per pair £48.06
single £21.53



WRITING TABLET ARM C/W WRITING TABLET WTL or WTR - £64.35



LINKING K - £12.04



DOCUMENT TRAY D - £29.28



N SEATER BEAM

 $(N \times (chair\ or\ table\ c/w\ colour$  finish and arms etc)) + £43.06 (beam) + beam leg finish (£0 if black) + arms (if applicable)



TABLE £98.15



FLIP UP SEAT £21.53



SHOWOOD seat £122.71 back £122.71



TROLLEY



PP seat and back on 4 legged, anti-tilt back, stacking frame. Available with arms, upholstery and in different colours: black,























#### **OPTIONS**



SILVER/WHITE

V - £12.04 \*WH - £12.04



CHROME X - £41.40



**CASTORS** £41.40



CANTILEVER 6

black £41.40 silver/white £53.45 chrome £82.81



ARMS A per pair £43.06 single £21.53



WRITING TABLET ARM C/W **WRITING TABLET** WTL or WTR - £64.35



LINKING K - £12.04



**DOCUMENT** TRAY D - £29.28



N SEATER BEAM

(N x (chair or table c/w colour finish and arms etc)) + £43.06 (beam) + beam leg finish (£0 if black) + arms (if applicable)



TABLE £98.15



FLIP UP SEAT £21.53



TROLLEY £178.81

# ACADEMY

Ideal for use in school environments whether in receptions, teachers' offices or classrooms. Suitable for other workplaces too, for instance, seminar rooms and canteens. Frames are designed and built to cope with heavy duty use.



















####