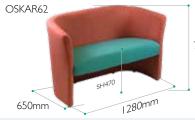

#### OSKAR62.GL

Budget tub settee with open front and glides.

£641.98 COL<sub>2</sub> £699.23

see also page 36