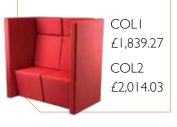

#### AX3SQ

Three seater with B shaped arms. Webbed seat; fixed back, loose seat cushion.

COLI £1,829.65 COL<sub>2</sub> £2,010.42