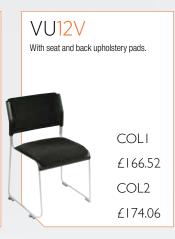

# VENTURA

The V6, V14, V15 series of tubular frame chairs uses the same reliable frame which helps to reduce tipping and can be finished in black, silver, white\* or chrome.

#### Styles & Options

The series enables you to pick from one of 2 upholstery back styles - one square (VU15) and one round (V6) - a polypropylene back (V14) and a mesh back (VM15). The V14 chair can be supplied with an upholstered pad for the seat, the back or both.

Other options include PU (Polyurethane; soft plastic) and PP (Polypropylene; hard plastic) arms, writing tablets, linkings, document baskets and trolleys for when you need to stack away and move numbers of chairs.