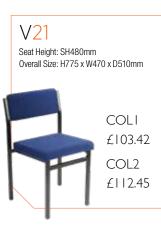

#### V23A

25mm Square tube heavy duty steel frame low easy armchair. Seat Height: SH450mm Overall Size: H780 x W590 x D635mm

COLI £200.27 COL<sub>2</sub> £216.84

#### V24

50x25mm tube extra heavy duty steel frame low easy side chair. Seat Height: SH420mm Overall Size: H820 x W540 x D670mm

£198.60 COL<sub>2</sub> £219.69

#### V24A

50x25mm tube extra heavy duty steel frame low easy armchair. Seat Height: SH420mm

Overall Size: H820 x W550 x D670mm

COLI £241.65 COL2 £262.74

#### **S**3

Deluxe low side chair; contoured seat and back; natural finish.

Seat Height: SH425mm Overall Size: H760 x W585 x D670mm

COLI £305.35 COL2 £326.44

#### S<sub>3</sub>A

Deluxe low armchair; contoured seat and back; natural finish.

Seat Height: SH425mm Overall Size: H760 x W635 x D670mm

COLI £348.41 COL2

£368.82

#### **S4**

Contract low side chair; square seat and back; natural finish.

Seat Height: SH420mm Overall Size: H790 x W585 x D650mm

COLI £239.43 COL<sub>2</sub> £260.52

#### S4A

Contract low armchair; square seat and back; natural finish.

Seat Height: SH420mm Overall Size: H790 x W635 x D650mm

COLI £282.47

COL<sub>2</sub> £303.56