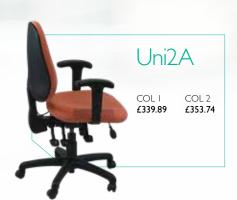

fabric column surcharges

| UNI                   | Metrage | COM     | COL2   | COL3   | COL4    | COL5    | COL6    | COL7    | COL8    |
|-----------------------|---------|---------|--------|--------|---------|---------|---------|---------|---------|
| UNI0/1/2/3/4/10/11/12 | 0.8     | -£10.00 | £13.85 | £27.56 | £46.19  | £67.06  | £98.35  | £129.63 | £171.35 |
| UNI 5/6/7/8           | 1.9     | -£20.00 | £27.56 | £61.09 | £98.35  | £147.51 | £208.61 | £280.12 | £309.92 |
| UNI 9                 | 2.8     | -£34.00 | £42.18 | £96.43 | £150.70 | £223.00 | £316.05 | £421.89 | £470.11 |