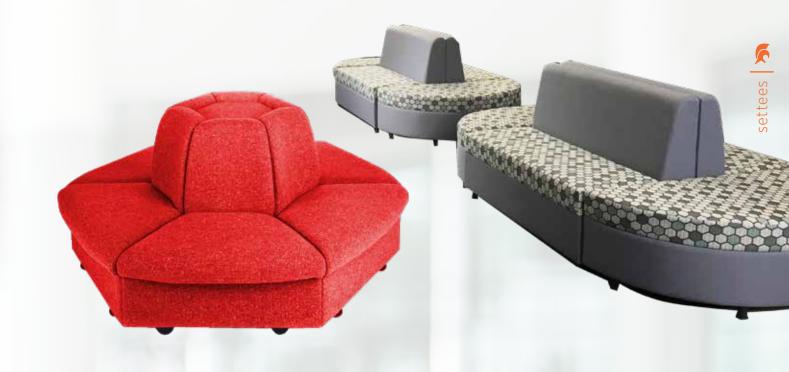

# SETTEES

Our selection of settees come from a number of manufacture/design routes: as part of a family of 1,2 and 3-seater suites, 1 and 2 seater tubs, modular seat configurations from our new Acoustica range and one off specials for interesting space filling and seating exercises.

All the examples shown are made from scratch in our wood mill and can involve you and your own ideas as much or as little as you like; give us a rough brief, or a detailed floor plan and we can meet customer requirements in the most cost effective and space efficient way possible.

#### CV<sub>2</sub>

Three seater curved reception unit with chrome detail between seat and back and glides. P and B arms available on request.

£1,244.16 COL<sub>2</sub> £1,387.28