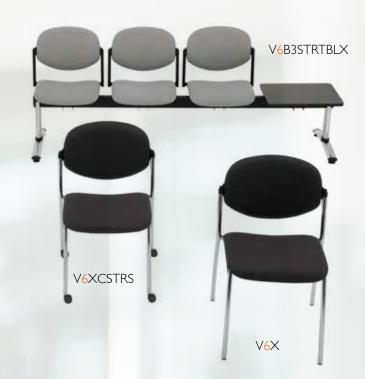

# Uni bundles

These pre-loaded task chairs epitomise workplace ergonomics made simple. All models allow adjustment of seat and back tilt, backrest height (ratchet), seat depth, arm height and lumbar support (lumbar pump). Weight limit up to 120kgs. 24/7 warranty available for 18 months.

These heavy duty pre-loaded task chairs take workplace ergonomics to the next level. All models allow adjustment of seat and back tilt, backrest height (ratchet), seat depth, arm height and lumbar support (lumbar pump). Weight limit up to 150kgs. 24/7 warranty available for 2 years.

These heavy duty pre-loaded executive task chairs take workplace ergonomics to the max; made to measure made simple. All models allow adjustment of seat and back tilt, backrest height (ratchet), seat depth, arm height and lumbar support (lumbar pump). Weight limit up to 150kgs. 24/7 warranty available for 2 years. Because the backs are made from fully upholstered plywood's, it is possible to make a made to measure back profile to suit specific requirements on top of the made to measure seat if required.