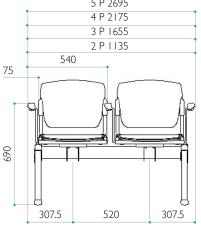

# V26 / V36

The V26/36's offer a very comfortable stacking cantilever frame with integral arm in chrome finish.

#### V26IAX

Cantilever frame with Integral Arm in chrome finish. Medium back with (VU) and without (V) upholstered outside back.

Seat Height: SH440mm Overall Size: H850  $\times$  W550  $\times$  D630mm

COL1 £234.72 COL2 £245.26

#### VU26IAX

Medium back with upholstered outside back.

Seat Height: SH440mm Overall Size: H850 x W550 x D630mm

#### V36IAX

High back with (VU) and without (V) upholstered outside backs.

Seat Height: SH440mm Overall Size: H950  $\times$  W550  $\times$  D630mm

COL1 £276.14 COL2 £288.19

#### VU36IAX

High back with upholstered outside back

Seat Height: SH440mm Overall Size: H950 × W550 × D630mm

COLI £296.20 COL2

£317.28