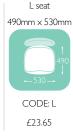

| spynanics range       |   | <b>A</b><br>Width Adjustable | А3В                           | A4X / A5X | 88                  |        | <b>CMF</b> Seat<br>500W × 470D | 8      | <b>DMF</b> Seat<br>480x480 | D  2"/ 4" with chrome F/ring | 20                     | <b>EMF</b> Seat<br>520W × 530D | <b>EG6</b> Seat<br>520W × 530D | <b>FMF</b> Seat<br>530W × 550D | Ā                        | <b>FA6</b><br>Arm                        | <b>HMF</b> Seat<br>500W × 480D | <b>HR</b><br>Memory Foam | HR2 Headrest<br>Memory Foam | J Seat<br>560W × 550D |  |
|-----------------------|---|------------------------------|-------------------------------|-----------|---------------------|--------|--------------------------------|--------|----------------------------|------------------------------|------------------------|--------------------------------|--------------------------------|--------------------------------|--------------------------|------------------------------------------|--------------------------------|--------------------------|-----------------------------|-----------------------|--|
| 9 P. V                |   | £81.23                       | £113.71                       | £113.71   | £16.25              | £41.40 | 1<br>470<br>1<br>-500—         | £52.56 | £32.49                     | £81.23                       | £41.40                 | £32.49                         | £65.22                         | £32.49                         | £81.23                   | £113.71                                  | £32.49                         | £146.20                  | £89.35                      | £129.98               |  |
| <b>SDI</b><br>660mm   |   |                              |                               |           |                     |        |                                | ✓      |                            |                              |                        |                                |                                | ✓                              |                          |                                          |                                |                          |                             |                       |  |
| <b>SD2</b><br>550mm   | * |                              |                               |           |                     |        |                                | ✓      |                            |                              |                        |                                |                                |                                |                          |                                          | ✓                              |                          |                             |                       |  |
| <b>SD3</b><br>700mm   | * |                              |                               |           |                     |        |                                | ✓      |                            |                              |                        |                                |                                |                                |                          |                                          | ✓                              | 1                        |                             |                       |  |
| <b>SD4</b><br>550mm   | * |                              |                               | <b>✓</b>  |                     |        |                                |        |                            |                              |                        |                                |                                | ✓                              |                          |                                          |                                |                          |                             |                       |  |
| <b>SD5</b><br>700mm   | * |                              |                               | ✓         |                     |        |                                |        |                            |                              |                        |                                |                                | ✓                              |                          |                                          |                                | ✓                        |                             |                       |  |
| <b>NSSD6</b><br>600mm | * |                              |                               | ✓         |                     |        |                                |        |                            | - 7                          |                        |                                |                                |                                |                          |                                          | ✓                              |                          |                             |                       |  |
| <b>SD6</b><br>600mm   | * |                              |                               | <b>✓</b>  |                     |        |                                |        |                            | COUNTER HEIGHT CONFIGURATION |                        | ✓                              |                                |                                |                          | /AY ARM                                  |                                |                          |                             |                       |  |
| <b>SD7</b><br>520mm   | * |                              | ALTERNATIVE MULTIFUNCTION ARM | ✓         | Z<br>O              |        |                                |        |                            | T CONFIC                     | MOILA                  |                                |                                |                                | AY ARM                   | ALTERNATIVE MULTIFUNCTIONAL FOLDAWAY ARM |                                |                          | REST                        |                       |  |
| <b>SD8</b><br>600mm   | * |                              | ILTIFUNC.                     | ✓         | PYRAMID BASE OPTION |        |                                |        | ✓                          | ER HEIGH                     | DUAL UPHOLSTERY OPTION |                                |                                |                                | ALTERNATIVE FOLDAWAY ARM | CTIONAL                                  |                                |                          | ALTERNATIVE HEADREST        |                       |  |
| <b>SD9</b><br>600mm   | * |                              | ATIVE MU                      | ✓         | YRAMID B            |        | <b>4</b>                       |        |                            |                              | 10HAU TY               |                                |                                |                                | RNATIVE                  | 1ULTIFUN                                 |                                |                          | TERNATI'                    |                       |  |
| <b>SD10</b><br>600mm  | * |                              | ALTERN                        | <b>✓</b>  | Ĺ.                  |        | ✓                              |        |                            | DRAUGHTSMAN /                | DUA                    |                                |                                |                                | ALTEI                    | NATIVE P                                 |                                |                          | A.                          |                       |  |
| SDII<br>700mm         | * |                              |                               | ✓         |                     |        | ✓                              |        |                            | DRAUGH                       |                        |                                |                                |                                |                          | ALTER                                    |                                |                          |                             |                       |  |
| <b>SD12</b><br>680mm  | * |                              |                               | <b>✓</b>  |                     |        | ✓                              |        |                            | -                            |                        |                                |                                |                                |                          |                                          |                                |                          |                             |                       |  |
| <b>SD13</b><br>530mm  | 某 |                              |                               | <b>✓</b>  |                     |        | ✓                              |        |                            | _                            |                        |                                |                                |                                |                          |                                          |                                |                          |                             |                       |  |
| <b>SD14</b><br>515mm  | * |                              |                               | <b>✓</b>  |                     |        | ✓                              |        |                            |                              |                        |                                |                                |                                |                          |                                          |                                |                          |                             |                       |  |
| <b>G + I</b><br>900mm | * |                              |                               |           |                     | ✓      |                                |        |                            |                              |                        |                                |                                |                                |                          |                                          |                                | ✓                        |                             | ✓                     |  |
| <b>G + 5</b><br>710mm | * |                              |                               |           |                     | ✓      |                                |        |                            |                              |                        |                                |                                |                                |                          |                                          |                                |                          |                             | ✓                     |  |
| <b>G + 6</b><br>600mm | * | ✓                            |                               |           |                     | ✓      |                                |        |                            |                              |                        |                                | 1                              |                                |                          |                                          |                                |                          |                             |                       |  |

| ¥                             | £41.40  | £41.40             |          |   |          |   |        |        | BASE                               | MINIUM   | POLISHED ALUMINIUM BASE      | POLIS    |                        |         |        |   |            |            |   |
|-------------------------------|---------|--------------------|----------|---|----------|---|--------|--------|------------------------------------|----------|------------------------------|----------|------------------------|---------|--------|---|------------|------------|---|
| <b>,</b>                      | £41.40  | £41.40             |          |   |          |   |        |        | JM BASE                            | ALUMINIC | COATED ALUMINIUM BASE        | SILVER ( |                        |         |        |   |            |            |   |
| <b>UFA6</b><br>Memory Foam    | £146.20 | £146.20            |          |   |          |   | / ARMS | OLDAWA | ered multifunctional foldaway arms | TIFUNCT  | RED MUL                      |          | alternative upholst    | ALTER   |        |   |            |            |   |
| UA5X<br>Memory Foam           | £146.20 | £146.20<br>✓       | ✓        | ✓ |          |   |        |        |                                    |          |                              |          |                        |         |        |   |            |            |   |
| <b>UA</b><br>Width Adjustable | £113.71 | £113.71            |          | _ |          |   |        |        | ED ARMS                            | HOLSTER  | ALTERNATIVE UPHOLSTERED ARMS | ALTERN   |                        |         |        |   |            |            |   |
| <b>TP</b><br>Thoracic Pump    | £41.40  | £41.40             | <b>~</b> | ✓ | <b>4</b> | ✓ | ✓      | ✓      |                                    |          |                              |          |                        |         |        |   |            |            |   |
| <b>SP</b><br>Sacral Pump      | £41.40  | £41.40<br>✓        | ✓        | ✓ | ✓        | ✓ | ✓      | ✓      |                                    |          |                              |          |                        |         |        |   | 1          | ✓          |   |
| Sliding Seat                  | £32.49  | £32.49<br>✓        | ✓        | ✓ | ✓        | ✓ | ✓      | ✓      | ✓                                  | ✓        | ✓                            | ✓        | ✓                      | ✓       | ✓      | ✓ | <b>4</b> 4 | <b>4</b> 4 | ✓ |
| wo                            | £81.23  | £81.23             |          | _ |          |   |        |        |                                    | GUARAN   | over work guarantee          | OVE      |                        |         |        |   |            |            |   |
| MTO Back                      | £32.49  | £32.49<br><b>√</b> | <b>√</b> | ✓ | ✓        | ✓ | ✓      | ✓      |                                    |          |                              |          | Madeto order back size | ORDER ! | MADETO |   |            |            |   |
| MTO Seat                      | £32.49  | £32.49<br><b>√</b> | ✓        | ✓ | ✓        | ✓ | ✓      | ✓      |                                    |          |                              |          | MADETO ORDER SEAT SIZE | ORDER   | MADETC |   |            |            |   |
| MF2<br>Airbag Seat            | £60.08  | 1.60.08            |          |   |          |   |        |        | SEAT                               | AIRBAG   | ernative airbag seat         | ALTE     |                        |         |        |   |            |            |   |
| <b>M</b> F<br>Seat            | £60.08  | ₹.60.08            | ✓        | 1 | 1        | ✓ | ✓      | ✓      | ✓                                  | ✓        | ✓                            | ✓        | ✓                      | ✓       | 1      | ✓ | ✓          | 1          | ✓ |
| Ba <b>α</b>                   | £60.08  | ₹.60.08            | ✓        | 1 | 1        | 1 | ✓      | ✓      | ✓                                  | ✓        |                              |          |                        |         |        |   | ✓          | 1          | ✓ |
| L Seat                        | £23.65  | £23.63             |          |   |          |   |        |        | H PAN                              | EAT WITH | ALTERNATIVE SEAT WITH PAN    | ALTER    |                        |         |        |   |            |            |   |
| Lumbar                        | £124.20 | £124.20<br>✓       | ✓        | 1 | 1        | 1 | ✓      | ✓      | <b>√</b><br>Z                      | AR OPTIC | PUMP LUMBAR OPTION           | PUN      |                        |         |        |   | ✓          | ✓          |   |
| L2 Lumbar                     | £82.80  | £82.8U             |          |   |          |   |        |        |                                    |          | ✓                            | ✓        | ✓                      | ✓       | ✓      | ✓ |            |            | ✓ |
| <b>LP</b><br>Lumbar Pump      | £41.40  | £41.40             |          |   |          |   |        |        |                                    |          |                              |          |                        |         |        |   |            |            |   |
| <b>K</b> Seat 470W × 450D     | £12.43  | £12.43             |          |   |          |   |        |        | ✓                                  |          |                              |          |                        |         |        |   |            |            |   |
|                               |         |                    |          |   |          |   |        |        |                                    |          |                              |          |                        |         |        |   |            |            |   |