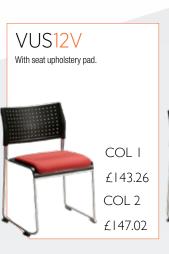

#### Styles & Options

The series enables you to pick from one of 2 upholstery back styles - one square (VU15) and one round (V6) - a polypropylene back (V14) and a mesh back (VM15). The V14 chair can be supplied with an upholstered pad for the seat, the back or both.