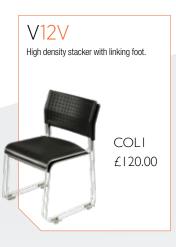

# VI2

The VI2 is an extra high density stacker with the added benefit of being able to link via the foot in the frame.