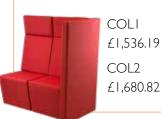

#### AC2.2LX

Double seater with extra high back and left arm.

COLI £1,536.19

COL2 £1,680.82