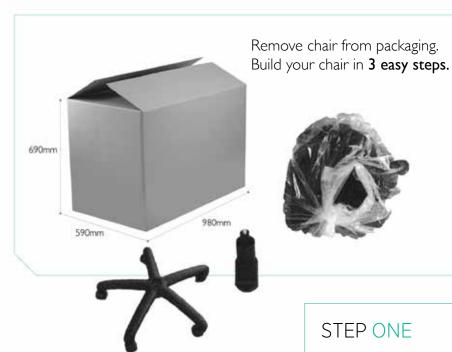

<sup>\*\*</sup>See assembly instructions on page 51

# assembly of boxed chairs

Connect your spindle to the chair base

Connect your seat to the spindle

We can help post purchase with set-up and installation advice too.