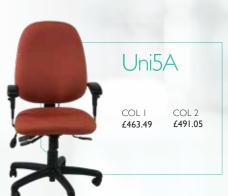

# Uni bundles

These pre-loaded task chairs epitomise workplace ergonomics made simple. All models allow adjustment of seat and back tilt, backrest height (ratchet), seat depth, arm height and lumbar support (lumbar pump). Weight limit up to 120kgs. 24/7 warranty available for 18 months.

These heavy duty pre-loaded task chairs take workplace ergonomics to the next level. All models allow adjustment of seat and back tilt, backrest height (ratchet), seat depth, arm height and lumbar support (lumbar pump). Weight limit up to 150kgs. 24/7 warranty available for 2 years.

These heavy duty pre-loaded executive task chairs take workplace ergonomics to the max; made to measure made simple. All models allow adjustment of seat and back tilt, backrest height (ratchet), seat depth, arm height and lumbar support (lumbar pump). Weight limit up to 150kgs. 24/7 warranty available for 2 years. Because the backs are made from fully upholstered plywood's, it is possible to make a made to measure back profile to suit specific requirements on top of the made to measure seat if required.