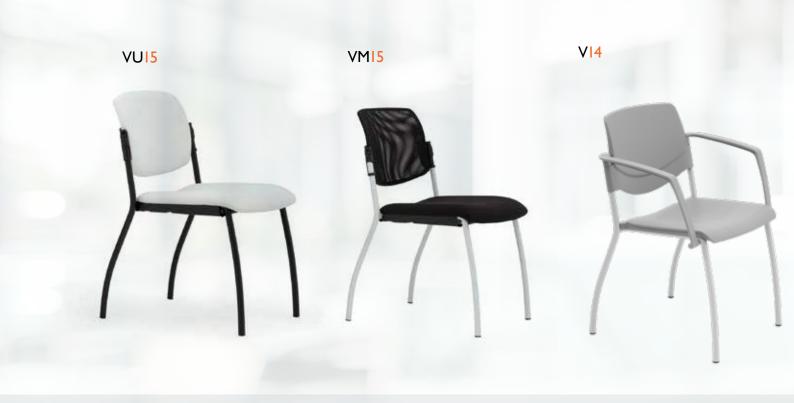

# VENTURA

The V6, V14, V15 series of tubular frame chairs uses the same reliable frame which helps to reduce tipping and can be finished in black, silver, white\* or chrome.

#### Styles & Options

The series enables you to pick from one of 2 upholstery back styles - one square (VU15) and one round (V6) - a polypropylene back (V14) and a mesh back (VM15). The V14 chair can be supplied with an upholstered pad for the seat, the back or both.

## VUI5 / VMI5

V15 frames come in black as standard but other colours (silver and white) as well as chrome are also available. As a family, these chairs provide you so many answers to your visitor and open area seating needs.