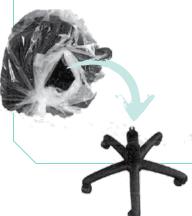

# assembly of boxed chairs

Connect your spindle to the chair base

Connect your seat to the spindle

We can help post purchase with set-up and installation advice too.