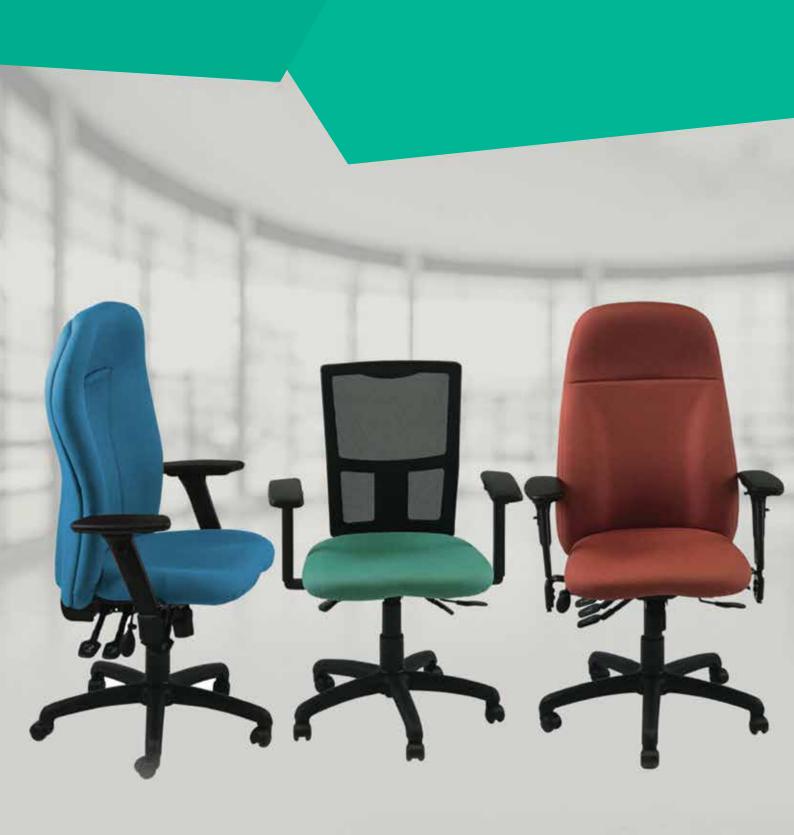

# Uni bundles

These pre-loaded task chairs epitomise workplace ergonomics made simple. All models allow adjustment of seat and back tilt, backrest height (ratchet), seat depth, arm height and lumbar support (lumbar pump). Weight limit up to 120kgs. 24/7 warranty available for 18 months.

These heavy duty pre-loaded task chairs take workplace ergonomics to the next level. All models allow adjustment of seat and back tilt, backrest height (ratchet), seat depth, arm height and lumbar support (lumbar pump). Weight limit up to 150kgs. 24/7 warranty available for 2 years.

These heavy duty pre-loaded executive task chairs take workplace ergonomics to the max; made to measure made simple. All models allow adjustment of seat and back tilt, backrest height (ratchet), seat depth, arm height and lumbar support (lumbar pump). Weight limit up to 150kgs. 24/7 warranty available for 2 years. Because the backs are made from fully upholstered plywood's, it is possible to make a made to measure back profile to suit specific requirements on top of the made to measure seat if required.