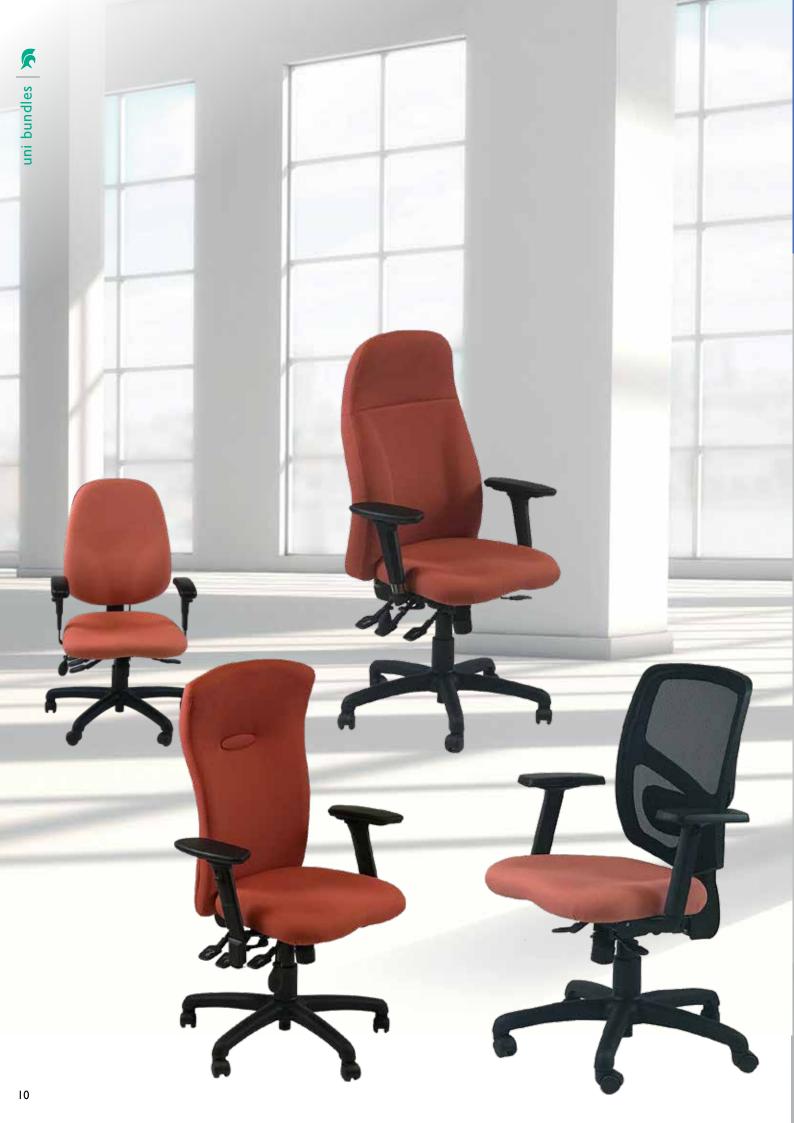

# Uni Bundles

# Uni bundles

These pre-loaded task chairs epitomise workplace ergonomics made simple. All models allow adjustment of seat and back tilt, backrest height (ratchet), seat depth, arm height and lumbar support (lumbar pump). Weight limit up to 120kgs. 24/7 warranty available for 18 months.

These heavy duty pre-loaded task chairs take workplace ergonomics to the next level. All models allow adjustment of seat and back tilt, backrest height (ratchet), seat depth, arm height and lumbar support (lumbar pump). Weight limit up to 150kgs. 24/7 warranty available for 2 years.

These heavy duty pre-loaded executive task chairs take workplace ergonomics to the max; made to measure made simple. All models allow adjustment of seat and back tilt, backrest height (ratchet), seat depth, arm height and lumbar support (lumbar pump). Weight limit up to 150kgs. 24/7 warranty available for 2 years. Because the backs are made from fully upholstered plywood's, it is possible to make a made to measure back profile to suit specific requirements on top of the made to measure seat if required.