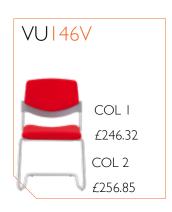

3.70

#### **OPTIONS**



SILVER/WHITE

silver V - £12.04 white \*WH - £12.04



CHROME X - £41.40



CASTORS £41.40



CANTILEVER 6

black £41.40 silver/white £53.45 chrome £82.81



CANTILEVER INTEGRAL ARM 6IA black £53.45 silver/white £65.49 chrome £94.85



ARMS A
per pair £48.06
single £21.53



WRITING TABLET ARM C/W WRITING TABLET WTL or WTR - £64.35



LINKING K - £12.04



DOCUMENT TRAY D - £29.28



N SEATER BEAM

 $(N \times (chair\ or\ table\ c/w\ colour$  finish and arms etc)) + £43.06 (beam) + beam leg finish (£0 if black) + arms (if applicable)



TABLE £98.15



FLIP UP SEAT £21.53



SHOWOOD seat £122.71 back £122.71



TROLLEY



PP seat and back on 4 legged, anti-tilt back, stacking frame. Available with arms, upholstery and in different colours: black,























#### **OPTIONS**



SILVER/WHITE

V - £12.04 \*WH - £12.04



CHROME X - £41.40



**CASTORS** £41.40



CANTILEVER 6

black £41.40 silver/white £53.45 chrome £82.81



ARMS A per pair £43.06 single £21.53



WRITING TABLET ARM C/W **WRITING TABLET** WTL or WTR - £64.35



LINKING K - £12.04



**DOCUMENT** TRAY D - £29.28



N SEATER BEAM

(N x (chair or table c/w colour finish and arms etc)) + £43.06 (beam) + beam leg finish (£0 if black) + arms (if applicable)



TABLE £98.15



FLIP UP SEAT £21.53



TROLLEY £178.81

# ACADEMY

Ideal for use in school environments whether in receptions, teachers' offices or classrooms. Suitable for other workplaces too, for instance, seminar rooms and canteens. Frames are designed and built to cope with heavy duty use.



















#### V23