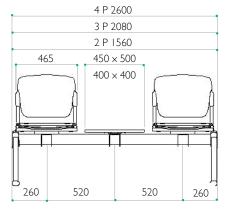

#### Beam assembly

The functionality and adaptability don't stop there. For each style you can configure a beam assembly.

The beam can be specified to cater for 2, 3, 4 or 5 seats or combinations of seats and tables. For sizes and further options see page 6.

# TAB

without tables...

With or

There are 4 choices of foot, 1 to fix to the floor and 3 others for aesthetics.

Foot

The frames are available in the following colours:

\*White available on minimum order quantity.

#### Beam space planning

To price the beams you look at the chair top first. Using the example shown a VU15 with chrome finish, VU15X, in column 1 is £234.27 There are 4 of them therefore the chair tops cost £937.08.

Next you add the cost of the beam @ £43.06 (standard issue is black). Then look at the legs and arms (if required) for the finishing of the beam assembly. If the legs are black there's no charge. If using chrome as shown you need to add £41.40.

Therefore, the final price for the VU15X4STRX is £1021.54. Our equation for an N seater beam is (N x (equivalent single chair with added features (arms/finish if not black etc)) + £43.06 (beam) + Legs finish (£0 if black) + Arms (if applicable). Its footprint is 2080mm wide by 570mm deep.