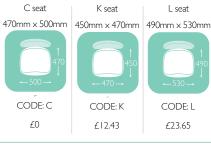

| spynanics range       |   | <b>A</b><br>Width Adjustable | А3В                           | A4X / A5X | 88                  |        | <b>CMF</b> Seat<br>500W × 470D | 8      | <b>DMF</b> Seat<br>480x480 | D  2"/ 4" with chrome F/ring | 20                     | <b>EMF</b> Seat<br>520W × 530D | <b>EG6</b> Seat<br>520W × 530D | <b>FMF</b> Seat<br>530W × 550D | Ā                        | <b>FA6</b><br>Arm                        | <b>HMF</b> Seat<br>500W × 480D | <b>HR</b><br>Memory Foam | HR2 Headrest<br>Memory Foam | J Seat<br>560W × 550D |  |
|-----------------------|---|------------------------------|-------------------------------|-----------|---------------------|--------|--------------------------------|--------|----------------------------|------------------------------|------------------------|--------------------------------|--------------------------------|--------------------------------|--------------------------|------------------------------------------|--------------------------------|--------------------------|-----------------------------|-----------------------|--|
| 9 P. V                |   | £81.23                       | £113.71                       | £113.71   | £16.25              | £41.40 | 1<br>470<br>1<br>-500—         | £52.56 | £32.49                     | £81.23                       | £41.40                 | £32.49                         | £65.22                         | £32.49                         | £81.23                   | £113.71                                  | £32.49                         | £146.20                  | £89.35                      | £129.98               |  |
| <b>SDI</b><br>660mm   |   |                              |                               |           |                     |        |                                | ✓      |                            |                              |                        |                                |                                | ✓                              |                          |                                          |                                |                          |                             |                       |  |
| <b>SD2</b><br>550mm   | * |                              |                               |           |                     |        |                                | ✓      |                            |                              |                        |                                |                                |                                |                          |                                          | ✓                              |                          |                             |                       |  |
| <b>SD3</b><br>700mm   | * |                              |                               |           |                     |        |                                | ✓      |                            |                              |                        |                                |                                |                                |                          |                                          | ✓                              | 1                        |                             |                       |  |
| <b>SD4</b><br>550mm   | * |                              |                               | <b>✓</b>  |                     |        |                                |        |                            |                              |                        |                                |                                | ✓                              |                          |                                          |                                |                          |                             |                       |  |
| <b>SD5</b><br>700mm   | * |                              |                               | ✓         |                     |        |                                |        |                            |                              |                        |                                |                                | ✓                              |                          |                                          |                                | ✓                        |                             |                       |  |
| <b>NSSD6</b><br>600mm | * |                              |                               | ✓         |                     |        |                                |        |                            | - 7                          |                        |                                |                                |                                |                          |                                          | ✓                              |                          |                             |                       |  |
| <b>SD6</b><br>600mm   | * |                              |                               | <b>✓</b>  |                     |        |                                |        |                            | COUNTER HEIGHT CONFIGURATION |                        | ✓                              |                                |                                |                          | /AY ARM                                  |                                |                          |                             |                       |  |
| <b>SD7</b><br>520mm   | * |                              | ALTERNATIVE MULTIFUNCTION ARM | ✓         | Z<br>O              |        |                                |        |                            | T CONFIC                     | MOILA                  |                                |                                |                                | AY ARM                   | ALTERNATIVE MULTIFUNCTIONAL FOLDAWAY ARM |                                |                          | REST                        |                       |  |
| <b>SD8</b><br>600mm   | * |                              | ILTIFUNC.                     | ✓         | PYRAMID BASE OPTION |        |                                |        | ✓                          | ER HEIGH                     | DUAL UPHOLSTERY OPTION |                                |                                |                                | ALTERNATIVE FOLDAWAY ARM | CTIONAL                                  |                                |                          | ALTERNATIVE HEADREST        |                       |  |
| <b>SD9</b><br>600mm   | * |                              | ATIVE MU                      | ✓         | YRAMID B            |        | <b>4</b>                       |        |                            |                              | 10HAU TY               |                                |                                |                                | RNATIVE                  | 1ULTIFUN                                 |                                |                          | TERNATI'                    |                       |  |
| <b>SD10</b><br>600mm  | * |                              | ALTERN                        | <b>✓</b>  | Ĺ.                  |        | ✓                              |        |                            | DRAUGHTSMAN /                | DUA                    |                                |                                |                                | ALTEI                    | NATIVE P                                 |                                |                          | A.                          |                       |  |
| SDII<br>700mm         | * |                              |                               | ✓         |                     |        | ✓                              |        |                            | DRAUGH                       |                        |                                |                                |                                |                          | ALTER                                    |                                |                          |                             |                       |  |
| <b>SD12</b><br>680mm  | * |                              |                               | <b>✓</b>  |                     |        | ✓                              |        |                            | -                            |                        |                                |                                |                                |                          |                                          |                                |                          |                             |                       |  |
| <b>SD13</b><br>530mm  | 某 |                              |                               | <b>✓</b>  |                     |        | ✓                              |        |                            | _                            |                        |                                |                                |                                |                          |                                          |                                |                          |                             |                       |  |
| <b>SD14</b><br>515mm  | * |                              |                               | <b>✓</b>  |                     |        | ✓                              |        |                            |                              |                        |                                |                                |                                |                          |                                          |                                |                          |                             |                       |  |
| <b>G + I</b><br>900mm | * |                              |                               |           |                     | ✓      |                                |        |                            |                              |                        |                                |                                |                                |                          |                                          |                                | ✓                        |                             | ✓                     |  |
| <b>G + 5</b><br>710mm | * |                              |                               |           |                     | ✓      |                                |        |                            |                              |                        |                                |                                |                                |                          |                                          |                                |                          |                             | ✓                     |  |
| <b>G + 6</b><br>600mm | * | ✓                            |                               |           |                     | ✓      |                                |        |                            |                              |                        |                                | 1                              |                                |                          |                                          |                                |                          |                             |                       |  |

| ¥                             | £41.40  | £41.40             |          |   |          |   |        |        | BASE                               | MINIUM   | POLISHED ALUMINIUM BASE      | POLIS    |                        |         |        |   |            |            |   |
|-------------------------------|---------|--------------------|----------|---|----------|---|--------|--------|------------------------------------|----------|------------------------------|----------|------------------------|---------|--------|---|------------|------------|---|
| <b>,</b>                      | £41.40  | £41.40             |          |   |          |   |        |        | JM BASE                            | ALUMINIC | COATED ALUMINIUM BASE        | SILVER ( |                        |         |        |   |            |            |   |
| <b>UFA6</b><br>Memory Foam    | £146.20 | £146.20            |          |   |          |   | / ARMS | OLDAWA | ered multifunctional foldaway arms | TIFUNCT  | RED MUL                      |          | alternative upholst    | ALTER   |        |   |            |            |   |
| UA5X<br>Memory Foam           | £146.20 | £146.20<br>✓       | ✓        | ✓ |          |   |        |        |                                    |          |                              |          |                        |         |        |   |            |            |   |
| <b>UA</b><br>Width Adjustable | £113.71 | £113.71            |          | _ |          |   |        |        | ED ARMS                            | HOLSTER  | ALTERNATIVE UPHOLSTERED ARMS | ALTERN   |                        |         |        |   |            |            |   |
| <b>TP</b><br>Thoracic Pump    | £41.40  | £41.40             | <b>~</b> | ✓ | <b>4</b> | ✓ | ✓      | ✓      |                                    |          |                              |          |                        |         |        |   |            |            |   |
| <b>SP</b><br>Sacral Pump      | £41.40  | £41.40<br>✓        | ✓        | ✓ | ✓        | ✓ | ✓      | ✓      |                                    |          |                              |          |                        |         |        |   | 1          | ✓          |   |
| Sliding Seat                  | £32.49  | £32.49<br>✓        | ✓        | ✓ | ✓        | ✓ | ✓      | ✓      | ✓                                  | ✓        | ✓                            | ✓        | ✓                      | ✓       | ✓      | ✓ | <b>4</b> 4 | <b>4</b> 4 | ✓ |
| wo                            | £81.23  | £81.23             |          | _ |          |   |        |        |                                    | GUARAN   | over work guarantee          | OVE      |                        |         |        |   |            |            |   |
| MTO Back                      | £32.49  | £32.49<br><b>√</b> | <b>√</b> | ✓ | ✓        | ✓ | ✓      | ✓      |                                    |          |                              |          | Madeto order back size | ORDER ! | MADETO |   |            |            |   |
| MTO Seat                      | £32.49  | £32.49<br><b>√</b> | ✓        | ✓ | ✓        | ✓ | ✓      | ✓      |                                    |          |                              |          | MADETO ORDER SEAT SIZE | ORDER   | MADETC |   |            |            |   |
| MF2<br>Airbag Seat            | £60.08  | 1.60.08            |          |   |          |   |        |        | SEAT                               | AIRBAG   | ernative airbag seat         | ALTE     |                        |         |        |   |            |            |   |
| <b>M</b> F<br>Seat            | £60.08  | ₹.60.08            | ✓        | 1 | 1        | ✓ | ✓      | ✓      | ✓                                  | ✓        | ✓                            | ✓        | ✓                      | ✓       | 1      | ✓ | ✓          | 1          | ✓ |
| Ba <b>α</b>                   | £60.08  | ₹.60.08            | ✓        | 1 | 1        | 1 | ✓      | ✓      | ✓                                  | ✓        |                              |          |                        |         |        |   | ✓          | 1          | ✓ |
| L Seat                        | £23.65  | £23.63             |          |   |          |   |        |        | H PAN                              | EAT WITH | ALTERNATIVE SEAT WITH PAN    | ALTER    |                        |         |        |   |            |            |   |
| Lumbar                        | £124.20 | £124.20<br>✓       | ✓        | 1 | 1        | 1 | ✓      | ✓      | <b>√</b><br>Z                      | AR OPTIC | PUMP LUMBAR OPTION           | PUN      |                        |         |        |   | ✓          | ✓          |   |
| L2 Lumbar                     | £82.80  | £82.8U             |          |   |          |   |        |        |                                    |          | ✓                            | ✓        | ✓                      | ✓       | ✓      | ✓ |            |            | ✓ |
| <b>LP</b><br>Lumbar Pump      | £41.40  | £41.40             |          |   |          |   |        |        |                                    |          |                              |          |                        |         |        |   |            |            |   |
| <b>K</b> Seat 470W × 450D     | £12.43  | £12.43             |          |   |          |   |        |        | ✓                                  |          |                              |          |                        |         |        |   |            |            |   |
|                               |         |                    |          |   |          |   |        |        |                                    |          |                              |          |                        |         |        |   |            |            |   |