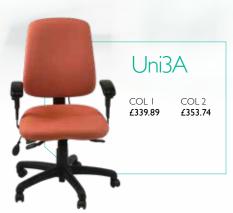

fabric column surcharges

| UNI                   | Metrage | COM     | COL2   | COL3   | COL4    | COL5    | COL6    | COL7    | COL8    |
|-----------------------|---------|---------|--------|--------|---------|---------|---------|---------|---------|
| UNI0/1/2/3/4/10/11/12 | 0.8     | -£10.00 | £13.85 | £27.56 | £46.19  | £67.06  | £98.35  | £129.63 | £171.35 |
| UNI 5/6/7/8           | 1.9     | -£20.00 | £27.56 | £61.09 | £98.35  | £147.51 | £208.61 | £280.12 | £309.92 |
| UNI 9                 | 2.8     | -£34.00 | £42.18 | £96.43 | £150.70 | £223.00 | £316.05 | £421.89 | £470.11 |