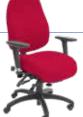

# spynamics Specialist back care seating for all

(blocks forward 6 degrees)

reclining)

The **SPYNAMICS** range is a specialist design built for users who suffer from back pain. The **SPYNAMICS** chair has been designed in a modular fashion ensuring that each of the key areas of the spine recieve optimum support. Created together with the expertise of teaching osteopath Stephen Green, we have used state-of-the-art material technologies combined with the latest in adjustable seating controls to bring the concept of **SPINAL DYNAMICS** into the workplace.

The unique feature of **SPYNAMICS** is the **TRIANGULATION of SUPPORT** provided by the pelvic module cushion and the two way and pump lumbar combo. Together with the sacral thoracic pumps, these combine to provide ergonomic comfort that surpasses all other orthopaedic chairs.

The **SPYNAMICS** range of chairs promote correct seating posture and best practice thereby aiding those with existing back complaints as well as helping others to avoid potential problems.

Seating solutions for the chronic bad back sufferer, the occupational health professional, the access to work market and the everyday back care at work chairs

#### SD3

#### Specialised, modular, medium back with 2-way adjustable headrest for chronic sufferers

- Pelvic support cushion
- 3-way lumbar support (L2 LP)
- Sacral pump
- · Thoracic pump
- Memory foam seat
- · Memory foam back
- Coccyx relief cut out
- UPH 5-way adjustable arms • Medium back (550mm)
- 2-way adjustable headrest, HR
- Medium seat H (500Wx480D)