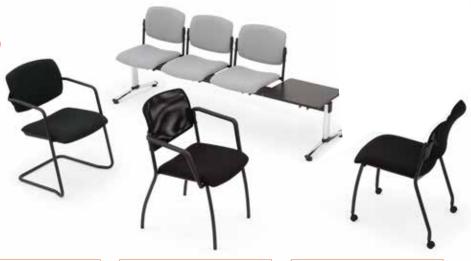

#### Beam assembly

The functionality and adaptability don't stop there. For each style you can configure a beam assembly.

The beam can be specified to cater for 2, 3, 4 or 5 seats or combinations of seats and tables. For sizes and further options see page 6.

# TAB

without tables...

With or

There are 4 choices of foot, 1 to fix to the floor and 3 others for aesthetics.

Foot

The frames are available in the following colours:

\*White available on minimum order quantity.

#### Beam space planning

To price the beams you look at the chair top first. Using the example shown a VU15 with chrome finish, VU15X, in column 1 is £234.27 There are 4 of them therefore the chair tops cost £937.08.

Next you add the cost of the beam @ £43.06 (standard issue is black). Then look at the legs and arms (if required) for the finishing of the beam assembly. If the legs are black there's no charge. If using chrome as shown you need to add £41.40.

Therefore, the final price for the VU15X4STRX is £1021.54. Our equation for an N seater beam is (N x (equivalent single chair with added features (arms/finish if not black etc)) + £43.06 (beam) + Legs finish (£0 if black) + Arms (if applicable). Its footprint is 2080mm wide by 570mm deep.