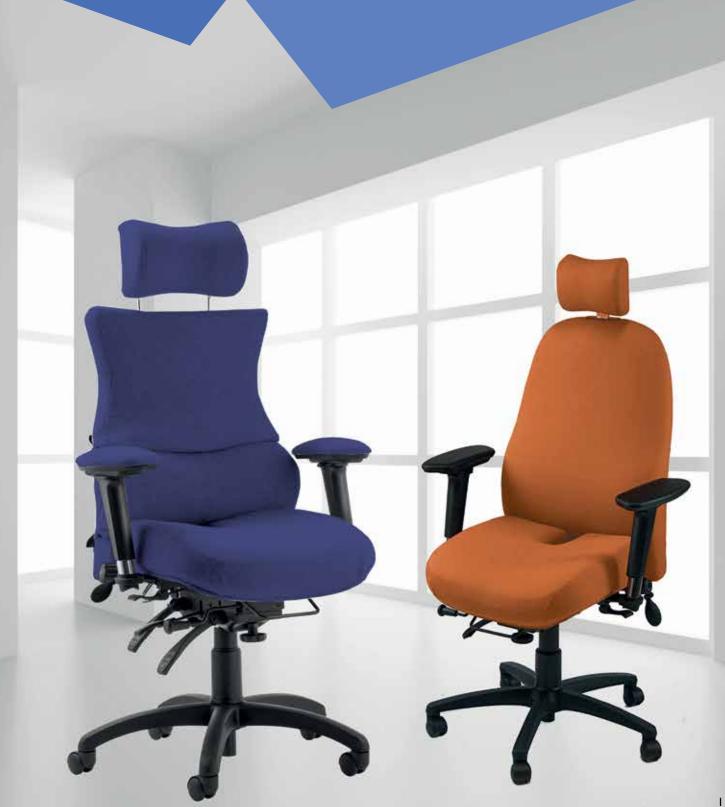

# grande

This range has been created to provide supportive back care chairs for up to 190kg/30 stone users.

#### Extra large back chair with banana headrest.

- 3-way lumbar
- X-large memory foam seat
- Large memory foam back with headrest
- Multifunctional height adjustable foldaway arms FA6
- Personalisable dimensions for seat and back

#### Xtreme+ £1,181.06