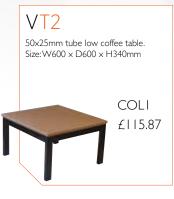

ame with integral arm in chrome finish.

#### V26IAX

Cantilever frame with Integral Arm in chrome finish. Medium back with (VU) and without (V) upholstered outside back.

Seat Height: SH440mm Overall Size: H850  $\times$  W550  $\times$  D630mm



COL1 £234.72 COL2 £245.26

#### VU26IAX

Medium back with upholstered outside back.

Seat Height: SH440mm Overall Size: H850 x W550 x D630mm



#### V36IAX

High back with (VU) and without (V) upholstered outside backs.

Seat Height: SH440mm Overall Size: H950  $\times$  W550  $\times$  D630mm



COL1 £276.14 COL2 £288.19

#### VU36IAX

High back with upholstered outside back

Seat Height: SH440mm Overall Size: H950 × W550 × D630mm



COLI £296.20 COL2

£317.28

# **TABLES**

Our small but perfectly formed selection of coffee tables.























# TUBS

Our tub chair offering is comprised of the Oskar 2, 6, 8 and 11.

OSKAR8 OSKARII OSKAR2 OSKAR6 800mm 770mm 770mm -850mm 870mm (approx) D620mm (approx) W620mm SH470 SH460 (approx) 680mm 650mm 770mm 700mm 515mm 620mm

Oskar 2 is made with ply, soft and hardwood with webbed seats and traditional upholstery techniques. Single or 2-seater, alternative legs, writing tablet, a showood inlay are just some of the options.

#### OSKAR2.02GL

Wooden frame, webbed seat, upholstered down to the ground, single seat; castors available.



COL1 £502.83 COL2

£552.54

#### OSKAR2.02GLOPEN

Wooden frame, webbed seat, single seat, open fronted, castors available.



COL1 £502.83 COL2 £552.54

#### OSKAR2.02X2

Wooden frame, webbed seat, 3/4 upholstered with X2 chrome cylindrical legs,.