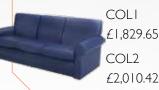

#### AX3R

Three seater with P shaped arms. Webbed seat; fixed back, loose seat cushions.

#### AX3SQ

Three seater with B shaped arms. Webbed seat; fixed back, loose seat cushion.

COLI £1,829.65 COL<sub>2</sub> £2,010.42