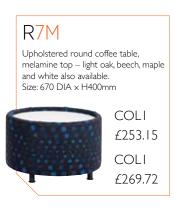

th integral arm in chrome finish.

#### V26IAX

Cantilever frame with Integral Arm in chrome finish. Medium back with (VU) and without (V) upholstered outside back.

Seat Height: SH440mm Overall Size: H850  $\times$  W550  $\times$  D630mm



COL1 £234.72 COL2 £245.26

#### VU26IAX

Medium back with upholstered outside back.

Seat Height: SH440mm Overall Size: H850 x W550 x D630mm



#### V36IAX

High back with (VU) and without (V) upholstered outside backs.

Seat Height: SH440mm Overall Size: H950  $\times$  W550  $\times$  D630mm



COL1 £276.14 COL2 £288.19

#### VU36IAX

High back with upholstered outside back

Seat Height: SH440mm Overall Size: H950 × W550 × D630mm



COLI £296.20 COL2

£317.28

# **TABLES**

Our small but perfectly formed selection of coffee tables.























# TUBS

Our tub chair offering is comprised of the Oskar 2, 6, 8 and 11.

OSKAR8 OSKARII OSKAR2 OSKAR6 800mm 770mm 770mm -850mm 870mm (approx) D620mm (approx) W620mm SH470 SH460 (approx) 680mm 650mm 770mm 700mm 515mm 620mm

Oskar 2 is made with ply, soft and hardwood with webbed seats and traditional upholstery techniques. Single or 2-seater, alternative legs, writing tablet, a showood inlay are just some of the options.

#### OSKAR2.02GL

Wooden frame, webbed seat, upholstered down to the ground, single seat; castors available.



COL1 £502.83 COL2

£552.54

#### OSKAR2.02GLOPEN

Wooden frame, webbed seat, single seat, open fronted, castors available.



COL1 £502.83 COL2 £552.54

#### OSKAR2.02X2

Wooden frame, webbed seat, 3/4 upholstered with X2 chrome cylindrical legs,.



COL1