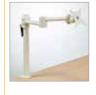

#### MAI (B/V/W)

Monitor arm - available in black (B), silver (V) and white (W)

Shown in white, also available in silver and black.