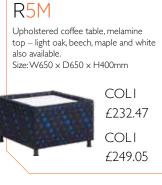

e with integral arm in chrome finish.

#### V26IAX

Cantilever frame with Integral Arm in chrome finish. Medium back with (VU) and without (V) upholstered outside back.

Seat Height: SH440mm Overall Size: H850  $\times$  W550  $\times$  D630mm



COL1 £234.72 COL2 £245.26

#### VU26IAX

Medium back with upholstered outside back.

Seat Height: SH440mm Overall Size: H850 x W550 x D630mm



#### V36IAX

High back with (VU) and without (V) upholstered outside backs.

Seat Height: SH440mm Overall Size: H950  $\times$  W550  $\times$  D630mm



COL1 £276.14 COL2 £288.19

#### VU36IAX

High back with upholstered outside back

Seat Height: SH440mm Overall Size: H950 × W550 × D630mm



COLI £296.20 COL2

£317.28

# **TABLES**

Our small but perfectly formed selection of coffee tables.























# TUBS

Our tub chair offering is comprised of the Oskar 2, 6, 8 and 11.

OSKAR8 OSKARII OSKAR2 OSKAR6 800mm 770mm 770mm -850mm 870mm (approx) D620mm (approx) W620mm SH470 SH460 (approx) 680mm 650mm 770mm 700mm 515mm 620mm

Oskar 2 is made with ply, soft and hardwood with webbed seats and traditional upholstery techniques. Single or 2-seater, alternative legs, writing tablet, a showood inlay are just some of the options.

#### OSKAR2.02GL

Wooden frame, webbed seat, upholstered down to the ground, single seat; castors available.



COL1 £502.83 COL2

£552.54

#### OSKAR2.02GLOPEN

Wooden frame, webbed seat, single seat, open fronted, castors available.



COL1 £502.83 COL2 £552.54

#### OSKAR2.02X2

Wooden frame, webbed seat, 3/4 upholstered with X2 chrome cylindrical legs,.



C