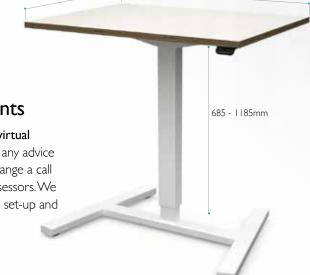

#### Home

We have a **home version** available in white with a footprint of 800x600mm. Height range is 685-1185 and weight limit is 80kgs. This has become especially popular with the advent of hybrid working and where the space available for a desk is very small but critical to the well being of the user.

Our desk mounted **SitStand** unit can vary the desk height by 423mm which means if you allow for an average desk height of 700mm, our **SitStand** unit will give you a variance of 710-1133mm.

The overall width is 600mm and the depth varies from 840mm to 570mm in its fully upright mode, so it doesn't take up the whole desk like some of the other variable height desk modules do. Our desk mounted **SitStand** unit is available in white and can be placed on any solid surface to turn almost any area into a 'SitStandable' work area. This is especially useful if you work from home or in a tight space. Standard leadtime is a week.