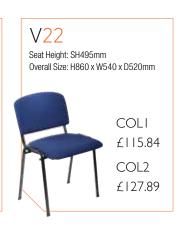

#### V22

Visitors four legged side chair frame. High density stacker.

COLL £115.84 COL 2

£127.89

#### V22A

Visitors four legged arm chair frame. High density stacker.

COL I £158.90

COL 2 £170.96