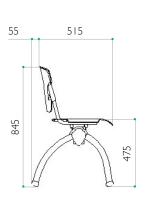

#### K9

Visitors four legged side chair frame. Beech finish only; stacking.

Seat Height: SH455mm

Overall Size: H845 x W510 x D650mm

#### K9A

Visitors four legged armchair chair frame. Beech finish only; stacking.

Seat Height: SH455mm

Overall Size: H845 x W530 x D650mm

COLI £227.30 COL<sub>2</sub> £240.87