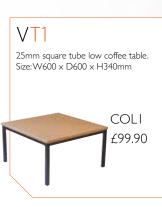

frame with integral arm in chrome finish.

#### V26IAX

Cantilever frame with Integral Arm in chrome finish. Medium back with (VU) and without (V) upholstered outside back.

Seat Height: SH440mm Overall Size: H850  $\times$  W550  $\times$  D630mm



COL1 £234.72 COL2 £245.26

#### VU26IAX

Medium back with upholstered outside back.

Seat Height: SH440mm Overall Size: H850 x W550 x D630mm



#### V36IAX

High back with (VU) and without (V) upholstered outside backs.

Seat Height: SH440mm Overall Size: H950  $\times$  W550  $\times$  D630mm



COL1 £276.14 COL2 £288.19

#### VU36IAX

High back with upholstered outside back

Seat Height: SH440mm Overall Size: H950 × W550 × D630mm



COLI £296.20 COL2

£317.28

# **TABLES**

Our small but perfectly formed selection of coffee tables.























# TUBS

Our tub chair offering is comprised of the Oskar 2, 6, 8 and 11.

OSKAR8 OSKARII OSKAR2 OSKAR6 800mm 770mm 770mm -850mm 870mm (approx) D620mm (approx) W620mm SH470 SH460 (approx) 680mm 650mm 770mm 700mm 515mm 620mm

Oskar 2 is made with ply, soft and hardwood with webbed seats and traditional upholstery techniques. Single or 2-seater, alternative legs, writing tablet, a showood inlay are just some of the options.

#### OSKAR2.02GL

Wooden frame, webbed seat, upholstered down to the ground, single seat; castors available.



COL1 £502.83 COL2

£552.54

#### OSKAR2.02GLOPEN

Wooden frame, webbed seat, single seat, open fronted, castors available.



COL1 £502.83 COL2 £552.54

#### OSKAR2.02X2

Wooden frame, webbed seat, 3/4 upholstered with X2 chrome cylindrical legs,.