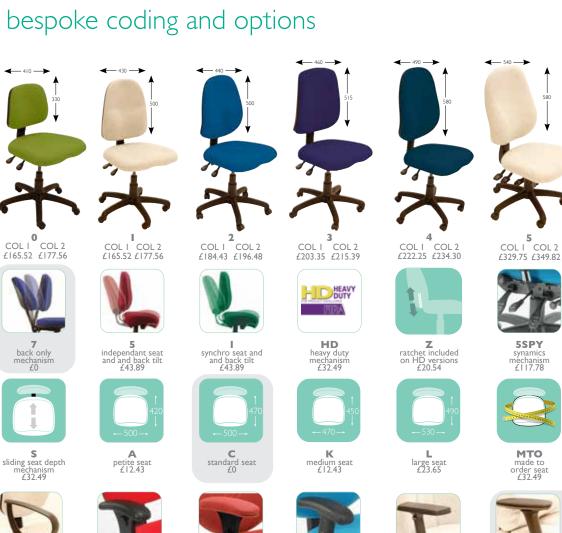

# Uni Bespoke

BACK

MECHANISM CHOICES

SEAT OPTIONS

### Uni bespoke coding and options

**DR** £22.52

**A** £65.22 £81.23\*

**UA** £97.71 £113.72\*

**FA** £81.23

**A3B** £113.71

MF memory foam £60.08

6 COL I COL 2 £329.75 £349.82

**6B** cantilever black £0

**BL** 700mm £0

**BB** £16.25

**VL** £41.40

**XL** £41.40

**B5** £41.40

7" drop through £0 90mm range

standard 50mm wheel / 42mm tower £0

CASTOR 8 tall 65mm wheel / 42mm tower £20.66

**CASTOR 2** brake loaded castor £23.62

CASTOR 3 brake unloaded castor £12.24

**CASTOR 4** pu castor £12.18

GLIDE 5 35mm glide £0

**GLIDE 5** 56mm glide £0

|--|

| PRICES FOR OTHER COLUMNS                     | COM                                                                                             | COL 2                                                                                                         | COL 3                                                                                                                                 | COL 4                                                                                                                                                         | COL 5                                                                                                                                                                                    | COL 6             |
|----------------------------------------------|-------------------------------------------------------------------------------------------------|---------------------------------------------------------------------------------------------------------------|---------------------------------------------------------------------------------------------------------------------------------------|---------------------------------------------------------------------------------------------------------------------------------------------------------------|------------------------------------------------------------------------------------------------------------------------------------------------------------------------------------------|-------------------|
| BASED ON COLUMN I                            |                                                                                                 | +£                                                                                                            | + <u>£</u>                                                                                                                            | + <u>£</u>                                                                                                                                                    | + <u>£</u>                                                                                                                                                                               | +£                |
| UNI 07 / 17 / 27 / 37 / 47 / 107 / 117 / 127 | -£9.91                                                                                          | £12.05                                                                                                        | £27.55                                                                                                                                | £43.06                                                                                                                                                        | £63.71                                                                                                                                                                                   | £91.26            |
| UNI 57 / 67                                  | -£16.50                                                                                         | £20.07                                                                                                        | £45.15                                                                                                                                | £71.90                                                                                                                                                        | £107.01                                                                                                                                                                                  | £152.14           |
| UNI 77 / 87                                  | -£19.82                                                                                         | £24.10                                                                                                        | £55.10                                                                                                                                | £86.11                                                                                                                                                        | £127.43                                                                                                                                                                                  | £182.52           |
| UNI 97                                       | -£34.69                                                                                         | £42.18                                                                                                        | £96.42                                                                                                                                | £150.70                                                                                                                                                       | £223.00                                                                                                                                                                                  | £319.42           |
|                                              | BASED ON COLUMN I<br>UNI 07 / 17 / 27 / 37 / 47 / 107 / 117 / 127<br>UNI 57 / 67<br>UNI 77 / 87 | BASED ON COLUMN I UNI 07 / 17 / 27 / 37 / 47 / 107 / 117 / 127 -£9.91 UNI 57 / 67 -£16.50 UNI 77 / 87 -£19.82 | BASED ON COLUMN I +£ UNI 07 / 17 / 27 / 37 / 47 / 107 / 117 / 127 -£9.91 £12.05 UNI 57 / 67 -£16.50 £20.07 UNI 77 / 87 -£19.82 £24.10 | BASED ON COLUMN I +£ +£ UNI 07 / 17 / 27 / 37 / 47 / 107 / 117 / 127 -£9.91 £12.05 £27.55 UNI 57 / 67 -£16.50 £20.07 £45.15 UNI 77 / 87 -£19.82 £24.10 £55.10 | BASED ON COLUMN I +£ +£ +£ +£ UNI 07 / 17 / 27 / 37 / 47 / 107 / 117 / 127 -£9.91 £12.05 £27.55 £43.06 UNI 57 / 67 -£16.50 £20.07 £45.15 £71.90 UNI 77 / 87 -£19.82 £24.10 £55.10 £86.11 | BASED ON COLUMN I |

thoracic pump £41.40

size 200×160 £81.23

HR size 300×180 £138.09

**6V** cantilever silver £41.40

coccyx relief cut out £52.56

MF2 airbag seat £60.08

**A5X** £113.71

**UA5X** £138.09

**FA6** £113.71

**UFA6** £138.09

\* ON WIDTH

9" drop through (Uni) £0 130mm range

4 9" standard £0 130mm range

5 12" counter £23.65 200mm range

8 14" draughtsman £23.65 270mm range

Citadel, Era, Gravity, Phoenix, Rivet, Target

FRX 20" footring £58.70

CASTOR 6
anti static castor
£29.08

CASTOR 9
foot locking
castor
£4.55

| COL 7      | COL 8   |
|------------|---------|
| + <u>£</u> | +£ +£   |
| £120.54    | £134.32 |
| £200.63    | £224.03 |
| £241.08    | £268.64 |
| £421.88    | £470.11 |

| COL 7   | COL 8    |
|---------|----------|
| +£      | +£ +£    |
| £120.54 | £134.32  |
| £200.63 | £224.03  |
| £241.08 | £268.64  |
| £421 88 | £470 I I |

| COL 7      | COL 8   |
|------------|---------|
| + <u>£</u> | +£ +£   |
| £120.54    | £134.32 |
| £200.63    | £224.03 |
| £241.08    | £268.64 |
| £421.88    | £470.11 |

| L+70.11 |
|---------|
| -       |
|         |

HRI2 Uni 12 headrest £43.89

duo upholstery for seat and back £41.40

Column

2

**C**amira

For the rest of the columns go to page 49

outside back UPH for plastic £20.06

Sprint, Urban, Vita, X2, Xtreme

AS anti static dissapates static £162.45

Advantage, Aspect, Chateau, Main Line Plus, Manhattan, Manila, Quest, Replay,

embroidery upholstery £20.06

mesh options for Uni 117 and Uni 127 £20.06

alternative stitch details £41.40

extended warranty £81.23