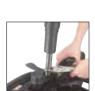

# assembly of boxed chairs

Connect your spindle to the chair base

Connect your seat to the spindle

We can help post purchase with set-up and installation advice too.