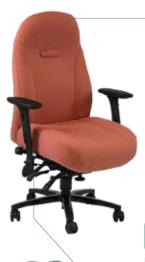

# Uni bundles

These pre-loaded task chairs epitomise workplace ergonomics made simple. All models allow adjustment of seat and back tilt, backrest height (ratchet), seat depth, arm height and lumbar support (lumbar pump). Weight limit up to 120kgs. 24/7 warranty available for 18 months.

These heavy duty pre-loaded task chairs take workplace ergonomics to the next level. All models allow adjustment of seat and back tilt, backrest height (ratchet), seat depth, arm height and lumbar support (lumbar pump). Weight limit up to 150kgs. 24/7 warranty available for 2 years.

These heavy duty pre-loaded executive task chairs take workplace ergonomics to the max; made to measure made simple. All models allow adjustment of seat and back tilt, backrest height (ratchet), seat depth, arm height and lumbar support (lumbar pump). Weight limit up to 150kgs. 24/7 warranty available for 2 years. Because the backs are made from fully upholstered plywood's, it is possible to make a made to measure back profile to suit specific requirements on top of the made to measure seat if required.