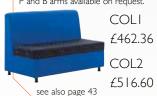

#### **CORNER UNITS**

F3

90 degree long back corner seat with two tone upholstery as standard.

COL1 £462.36 COL2 £516.60

#### F4

90 degree small back corner seat with two tone upholstery as standard.

COL1 £462.36 COL2

£516.60