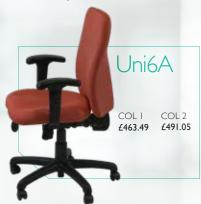

These heavy duty pre-loaded task chairs take workplace ergonomics to the next level. All models allow adjustment of seat and back tilt, backrest height (ratchet), seat depth, arm height and lumbar support (lumbar pump). Weight limit up to 150kgs. 24/7 warranty available for 2 years.