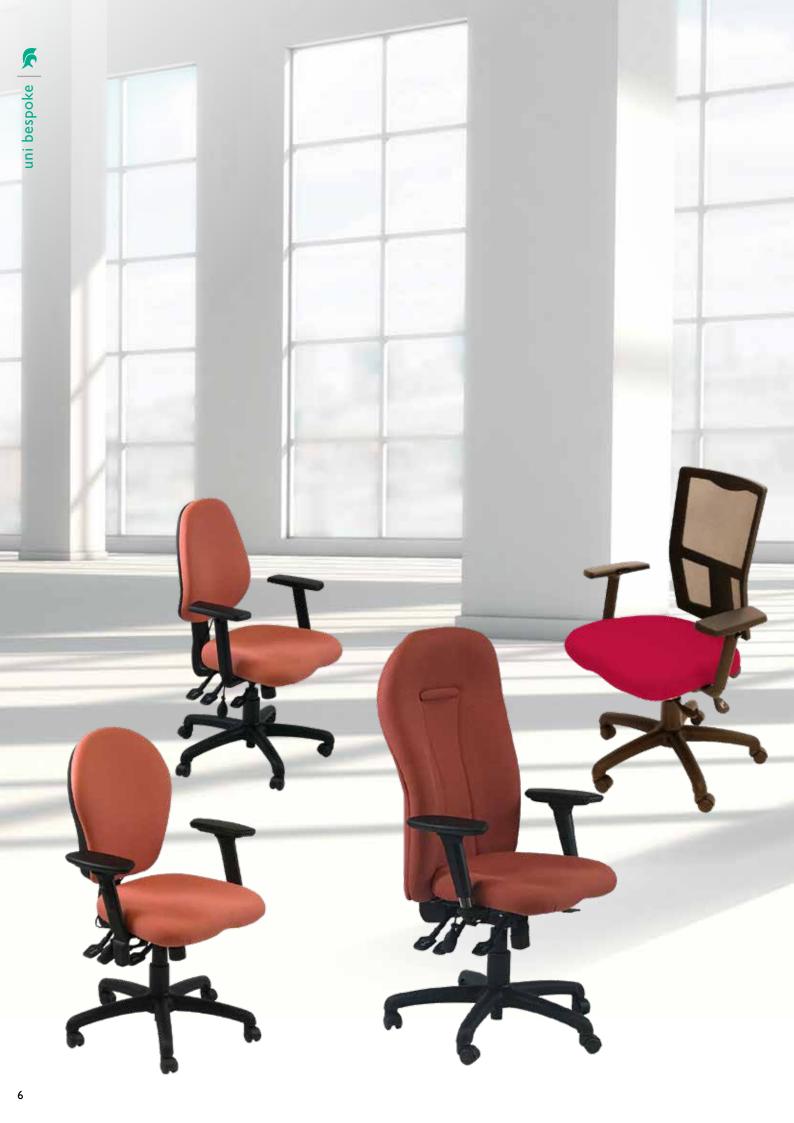

|
| £120.54 | £134.32  |
| £200.63 | £224.03  |
| £241.08 | £268.64  |
| £421 88 | £470 I I |

| COL 7      | COL 8   |
|------------|---------|
| + <u>£</u> | +£ +£   |
| £120.54    | £134.32 |
| £200.63    | £224.03 |
| £241.08    | £268.64 |
| £421.88    | £470.11 |

| L+70.11 |
|---------|
| -       |
|         |

HRI2 Uni 12 headrest £43.89



duo upholstery for seat and back £41.40



Column

2

**C**amira

For the rest of the columns go to page 49

outside back UPH for plastic £20.06



Sprint, Urban, Vita, X2, Xtreme

AS anti static dissapates static £162.45



Advantage, Aspect, Chateau, Main Line Plus, Manhattan, Manila, Quest, Replay,

embroidery upholstery £20.06



mesh options for Uni 117 and Uni 127 £20.06



alternative stitch details £41.40



extended warranty £81.23



# Uni Bundles





# Uni bundles

These pre-loaded task chairs epitomise workplace ergonomics made simple. All models allow adjustment of seat and back tilt, backrest height (ratchet), seat depth, arm height and lumbar support (lumbar pump). Weight limit up to 120kgs. 24/7 warranty available for 18 months.







These heavy duty pre-loaded task chairs take workplace ergonomics to the next level. All models allow adjustment of seat and back tilt, backrest height (ratchet), seat depth, arm height and lumbar support (lumbar pump). Weight limit up to 150kgs. 24/7 warranty available for 2 years.











These heavy duty pre-loaded executive task chairs take workplace ergonomics to the max; made to measure made simple. All models allow adjustment of seat and back tilt, backrest height (rat