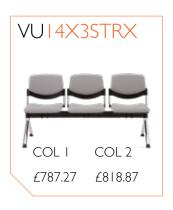

#### VMI5V4STR

£1,040.26 COL2 £1,070.48

COLI

#### VUI5X4STR

COL1 £1,021.54 COL2 £1,063.70