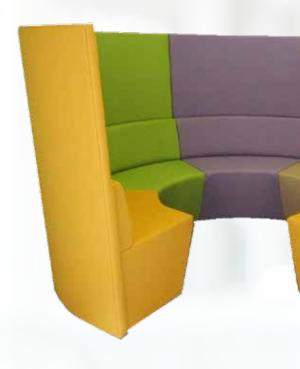

# **ACOUSTICA**

Acoustica builds on the flexibility of the AR3 series by enabling you to build a large number of reception permutations from 5 unique pieces of upholstery.

The seat base unit (POUI7) can be assembled with 2 back designs (H and T shown) and 2 arms which can perform either as an armrest or the side wall of a noise reducing booth.

Again, we have laid out a number of standard arrangements to stimulate ideas for the space you are planning to fill; this is not a static offering but one which can be modified, manipulated and redesigned to suit your needs.

POU17

Overall Size:  $H480 \times W600 \times D700$ mm

H back

Overall Size:  $H600 \times W600 \times D200 - 100$ mm

T back

Overall Size: H320 × W600 × D200 - 100mm

L/RX

Overall Size: H1390 x W100 x D800mm