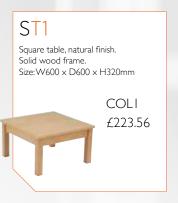

ver frame with integral arm in chrome finish.

#### V26IAX

Cantilever frame with Integral Arm in chrome finish. Medium back with (VU) and without (V) upholstered outside back.

Seat Height: SH440mm Overall Size: H850  $\times$  W550  $\times$  D630mm



COL1 £234.72 COL2 £245.26

#### VU26IAX

Medium back with upholstered outside back.

Seat Height: SH440mm Overall Size: H850 x W550 x D630mm



#### V36IAX

High back with (VU) and without (V) upholstered outside backs.

Seat Height: SH440mm Overall Size: H950  $\times$  W550  $\times$  D630mm



COL1 £276.14 COL2 £288.19

#### VU36IAX

High back with upholstered outside back

Seat Height: SH440mm Overall Size: H950 × W550 × D630mm



COLI £296.20 COL2

£317.28

# **TABLES**

Our small but perfectly formed selection of coffee tables.























# TUBS

Our tub chair offering is comprised of the Oskar 2, 6, 8 and 11.

OSKAR8 OSKARII OSKAR2 OSKAR6 800mm 770mm 770mm -850mm 870mm (approx) D620mm (approx) W620mm SH470 SH460 (approx) 680mm 650mm 770mm 700mm 515mm 620mm

Oskar 2 is made with ply, soft and hardwood with webbed seats and traditional upholstery techniques. Single or 2-seater, alternative legs, writing tablet, a showood inlay are just some of the options.

#### OSKAR2.02GL

Wooden frame, webbed seat, upholstered down to the ground, single seat; castors available.



COL1 £502.83 COL2

£552.54

#### OSKAR2.02GLOPEN

Wooden frame, webbed seat, single seat, open fronted, castors available.



COL1 £502.83 COL2 £552.54

#### OSKAR2.02X2

Wooden frame, webbed seat, 3/4 upholstered with X2 chrome cylindrical leg