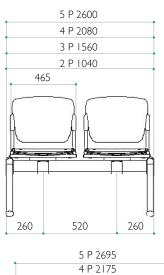

#### Beam assembly

The functionality and adaptability don't stop there. For each style you can configure a beam assembly.

The beam can be specified to cater for 2, 3, 4 or 5 seats or combinations of seats and tables. For sizes and further options see page 6.

#### Beam space planning

To price the beams you look at the chair top first. Using the example shown a VU15 with chrome finish, VU15X, in column 1 is £234.27 There are 4 of them therefore the chair tops cost £937.08.

Next you add the cost of the beam @ £43.06 (standard issue is black). Then look at the legs and arms (if required) for the finishing of the beam assembly. If the legs are black there's no charge. If using chrome as shown you need to add £41.40.

Therefore, the final price for the VU15X4STRX is £1021.54. Our equation for an N seater beam is (N x (equivalent single chair with added features (arms/finish if not black etc)) + £43.06 (beam) + Legs finish (£0 if black) + Arms (if applicable). Its footprint is 2080mm wide by 570mm deep.