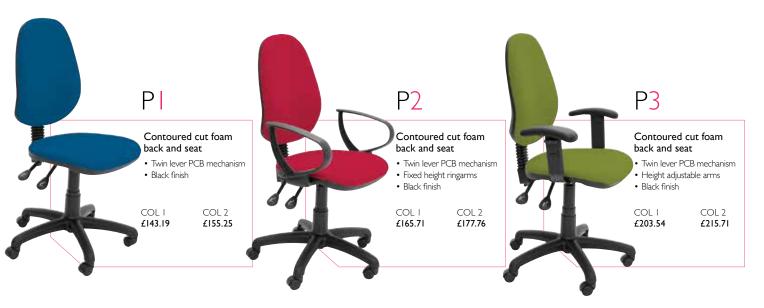

# P range

Price-conscious seating

The **P range** provides a compact range of operator, task seating with price in mind. Selecting the seating is a simple case of choosing no arms or a ring or a height adjustable arm; the functionality remains the same and meets the minimum VDU requirement in the workplace.

We haven't compromised on this UK manufactured chair; we still use the FIRA tested mechanical parts and it's guaranteed for 3 years; reduced to 1 year for 24/7 use. We have made savings by reducing the options available, and by using cut foams as opposed to moulded (cold cure) foams.

If you are looking for value for money and one of our UNI Bundles or Bespoke chairs does not meet your needs, then enquire about one of the **P range**.

Not everyone works at a 720mm static height desk; a lot of people work at different workstations, benches, counters etc. They don't always work at computers typing on keyboards; sometimes they are working on an assembly line, in labs with microscopes, with money, with people's eyes, teeth etc and more and more people are sitting at (electric) height adjustable desks. The saddle seat enables the hip joint of the user to be kept at an optimal angle of 135 degrees which encourages the spine "S" shape posture and puts much less stress on the vertebrae and discs in the back.