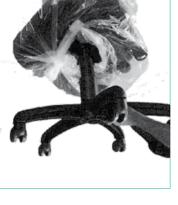

# assembly of boxed chairs

Connect your spindle to the chair base

Connect your seat to the spindle

We can help post purchase with set-up and installation advice too.