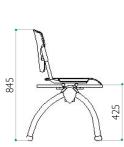

#### K9

Visitors four legged side chair frame. Beech finish only; stacking.

Seat Height: SH455mm

Overall Size: H845 x W510 x D650mm

#### K9A

Visitors four legged armchair chair frame. Beech finish only; stacking.

Seat Height: SH455mm

Overall Size: H845 x W530 x D650mm

COLI £227.30 COL<sub>2</sub> £240.87