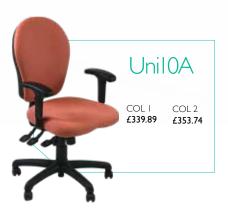

### Uni bespoke coding and options

**DR** £22.52

**A** £65.22 £81.23\*

**UA** £97.71 £113.72\*

**FA** £81.23

**A3B** £113.71

MF memory foam £60.08

6 COL I COL 2 £329.75 £349.82

**6B** cantilever black £0

**BL** 700mm £0

**BB** £16.25

**VL** £41.40

**XL** £41.40

**B5** £41.40

7" drop through £0 90mm range

standard 50mm wheel / 42mm tower £0

CASTOR 8 tall 65mm wheel / 42mm tower £20.66

**CASTOR 2** brake loaded castor £23.62

CASTOR 3 brake unloaded castor £12.24

**CASTOR 4** pu castor £12.18

GLIDE 5 35mm glide £0

**GLIDE 5** 56mm glide £0

|--|

| PRICES FOR OTHER COLUMNS                     | COM                                                                                             | COL 2                                                                                                         | COL 3                                                                                                                                 | COL 4                                                                                                                                                         | COL 5                                                                                                                                                                                    | COL 6             |
|----------------------------------------------|-------------------------------------------------------------------------------------------------|---------------------------------------------------------------------------------------------------------------|---------------------------------------------------------------------------------------------------------------------------------------|---------------------------------------------------------------------------------------------------------------------------------------------------------------|------------------------------------------------------------------------------------------------------------------------------------------------------------------------------------------|-------------------|
| BASED ON COLUMN I                            |                                                                                                 | +£                                                                                                            | + <u>£</u>                                                                                                                            | + <u>£</u>                                                                                                                                                    | + <u>£</u>                                                                                                                                                                               | +£                |
| UNI 07 / 17 / 27 / 37 / 47 / 107 / 117 / 127 | -£9.91                                                                                          | £12.05                                                                                                        | £27.55                                                                                                                                | £43.06                                                                                                                                                        | £63.71                                                                                                                                                                                   | £91.26            |
| UNI 57 / 67                                  | -£16.50                                                                                         | £20.07                                                                                                        | £45.15                                                                                                                                | £71.90                                                                                                                                                        | £107.01                                                                                                                                                                                  | £152.14           |
| UNI 77 / 87                                  | -£19.82                                                                                         | £24.10                                                                                                        | £55.10                                                                                                                                | £86.11                                                                                                                                                        | £127.43                                                                                                                                                                                  | £182.52           |
| UNI 97                                       | -£34.69                                                                                         | £42.18                                                                                                        | £96.42                                                                                                                                | £150.70                                                                                                                                                       | £223.00                                                                                                                                                                                  | £319.42           |
|                                              | BASED ON COLUMN I<br>UNI 07 / 17 / 27 / 37 / 47 / 107 / 117 / 127<br>UNI 57 / 67<br>UNI 77 / 87 | BASED ON COLUMN I UNI 07 / 17 / 27 / 37 / 47 / 107 / 117 / 127 -£9.91 UNI 57 / 67 -£16.50 UNI 77 / 87 -£19.82 | BASED ON COLUMN I +£ UNI 07 / 17 / 27 / 37 / 47 / 107 / 117 / 127 -£9.91 £12.05 UNI 57 / 67 -£16.50 £20.07 UNI 77 / 87 -£19.82 £24.10 | BASED ON COLUMN I +£ +£ UNI 07 / 17 / 27 / 37 / 47 / 107 / 117 / 127 -£9.91 £12.05 £27.55 UNI 57 / 67 -£16.50 £20.07 £45.15 UNI 77 / 87 -£19.82 £24.10 £55.10 | BASED ON COLUMN I +£ +£ +£ +£ UNI 07 / 17 / 27 / 37 / 47 / 107 / 117 / 127 -£9.91 £12.05 £27.55 £43.06 UNI 57 / 67 -£16.50 £20.07 £45.15 £71.90 UNI 77 / 87 -£19.82 £24.10 £55.10 £86.11 | BASED ON COLUMN I |