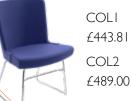

#### TSI2

Introduces the stool that has a curved, weighted base to allow for perching from any angle or side. If you sit up at the high end of the travel more often, you might feel the need for the footring. Comes with higher gas lift and allows for wobbling forward and back in a dynamic seating style and works well with sitstand desks or where people might like to perch in their job.

Draughtsman footring add £58.70

COL I £435.00 COL 2

£443.00