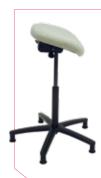

If you are looking for value for money and one of our UNI Bundles or Bespoke chairs does not meet your needs, then enquire about one of the **P range**.

Not everyone works at a 720mm static height desk; a lot of people work at different workstations, benches, counters etc. They don't always work at computers typing on keyboards; sometimes they are working on an assembly line, in labs with microscopes, with money, with people's eyes, teeth etc and more and more people are sitting at (electric) height adjustable desks. The saddle seat enables the hip joint of the user to be kept at an optimal angle of 135 degrees which encourages the spine "S" shape posture and puts much less stress on the vertebrae and discs in the back.

The stools and chairs shown can provide an answer to these requirements (as well as) leg rests and can be sold as seen or with different spindles, castors, glides, footrings etc to ensure the finished article best fits the needs of the user, their job and their environment (flooring etc).

#### TSI 14.5" (370mm)diameter stool • Standard configuration with 9" spindle (other configurations available). Shown with black base (chrome and silver available).

COL I

£158.07

COL 2

£165.60