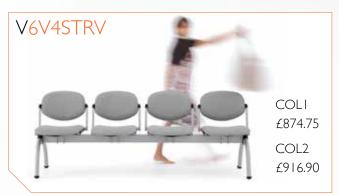

#### Beam assembly

The functionality and adaptability don't stop there. For each style you can configure a beam assembly.

The beam can be specified to cater for 2, 3, 4 or 5 seats or combinations of seats and tables. For sizes and further options see page 6.

#### Beam space planning

To price the beams you look at the chair top first. Using the example shown a VU15 with chrome finish, VU15X, in column 1 is £234.27 There are 4 of them therefore the chair tops cost £937.08.

Next you add the cost of the beam @ £43.06 (standard issue is black). Then look at the legs and arms (if required) for the finishing of the beam assembly. If the legs are black there's no charge. If using chrome as shown you need to add £41.40.

Therefore, the final price for the VU15X4STRX is £1021.54. Our equation for an N seater beam is (N x (equivalent single chair with added features (arms/finish if not black etc)) + £43.06 (beam) + Legs finish (£0 if black) + Arms (if applicable). Its footprint is 2080mm wide by 570mm deep.