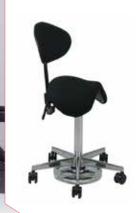

If you are looking for value for money and one of our UNI Bundles or Bespoke chairs does not meet your needs, then enquire about one of the **P range**.

Not everyone works at a 720mm static height desk; a lot of people work at different workstations, benches, counters etc. They don't always work at computers typing on keyboards; sometimes they are working on an assembly line, in labs with microscopes, with money, with people's eyes, teeth etc and more and more people are sitting at (electric) height adjustable desks. The saddle seat enables the hip joint of the user to be kept at an optimal angle of 135 degrees which encourages the spine "S" shape posture and puts much less stress on the vertebrae and discs in the back.

#### Saddle stool with medium back.

- · Promotes correct posture with optimal pelvic/spine balance.
- Standard configuration with 9" gas.
- Other configurations available.
- Works with height adjustable desking.