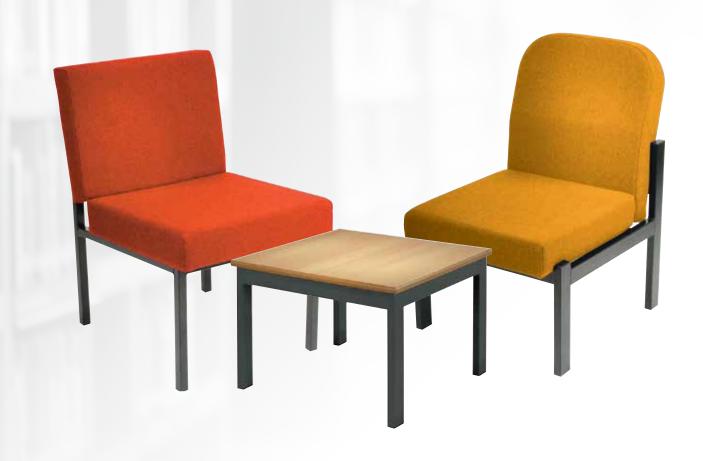

With Albion Chairs, our customers can select a made-to-measure chair at an off-the-shelf price.

An extensive collection of soft seating and visitors' chairs provides comfortable seating for the office environment away from the desk.