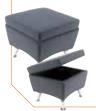

#### POU<sub>2</sub>X3

Square pouffe with lift lid concealed storage with X3 legs. Overall Size: SH415  $\times$  W500  $\times$  D500mm

COL1 £355.60 COL2 £376.69

#### POU3BKGL

Cube seat with button glides and a back support. Also available with castors. Seat Height: SH470mm Overall Size: H820 × W470 × D470mm

COLI £329.78

COL2 £359.90

#### POU4BKX3

Oblong 2 seater pouffe shown with X3 chrome legs and a back support.
Seat Height: SH500mm
Overall Size: H820 × W1230 × D520mm

COLI £487.79

COL2 £532.98

#### POU5BKGL

Wedge shaped pouffe with back support shown with glides. Also available with Y2, X2, X3 legs and castors.

Seat Height: SH470mm

Overall Size: H820 × W470-350 × D510mm

COL1 £329.78 COL2

£359.90

#### POU10BKGL

2 seater pouffe with back (or arm depending on how use) shown with glides. Also available with Y2, X2, X3 legs and castors. Seat Height: SH470mm

Overall Size: H780 x W1030 x D430mm

COL1 £487.79 COL2 £532.98