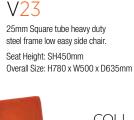

#### V23A

25mm Square tube heavy duty steel frame low easy armchair. Seat Height: SH450mm Overall Size: H780 x W590 x D635mm

COLI £200.27 COL<sub>2</sub> £216.84