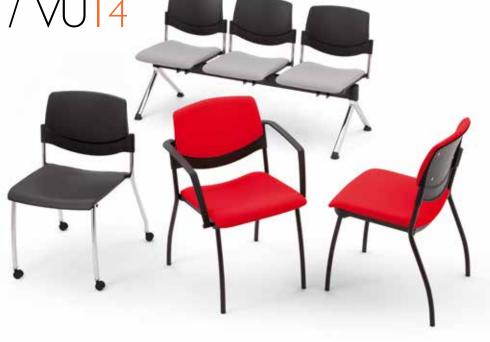

# Uni bundles

These pre-loaded task chairs epitomise workplace ergonomics made simple. All models allow adjustment of seat and back tilt, backrest height (ratchet), seat depth, arm height and lumbar support (lumbar pump). Weight limit up to 120kgs. 24/7 warranty available for 18 months.

These heavy duty pre-loaded task chairs take workplace ergonomics to the next level. All models allow adjustment of seat and back tilt, backrest height (ratchet), seat depth, arm height and lumbar support (lumbar pump). Weight limit up to 150kgs. 24/7 warranty available for 2 years.

These heavy duty pre-loaded executive task chairs take workplace ergonomics to the max; made to measure made simple. All models allow adjustment of seat and back tilt, backrest height (ratchet), seat depth, arm height and lumbar support (lumbar pump). Weight limit up to 150kgs. 24/7 warranty available for 2 years. Because the backs are made from fully upholstered plywood's, it is possible to make a made to measure back profile to suit specific requirements on top of the made to measure seat if required.