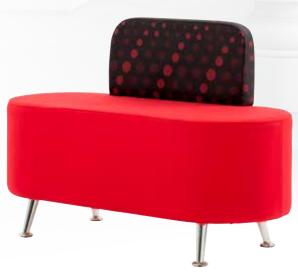

# SETTEES

Our selection of settees come from a number of manufacture/design routes: as part of a family of 1,2 and 3-seater suites, 1 and 2 seater tubs, modular seat configurations from our new Acoustica range and one off specials for interesting space filling and seating exercises.

All the examples shown are made from scratch in our wood mill and can involve you and your own ideas as much or as little as you like; give us a rough brief, or a detailed floor plan and we can meet customer requirements in the most cost effective and space efficient way possible.

### AC1.2LR

Settee with left and right hand facing

COLL £1,198.68 COL2 £1,310.16

see also page 45