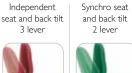

## mechanisms / undercarriage and other options

£0

Independent

5 £43.89

£43.89

HD £32.49

Heavy duty

mechanism

HEAVY

Ζ

£20.84

Ratchet

5SPY £117.78

mechanism

Cantilever

Cantilever