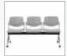

#### Beam assembly

The functionality and adaptability don't stop there. For each style you can configure a beam assembly.

The beam can be specified to cater for 2, 3, 4 or 5 seats or combinations of seats and tables. For sizes and further options see page 6.

#### Beam space planning

To price the beams you look at the chair top first. Using the example shown a VU15 with chrome finish, VU15X, in column 1 is £234.27 There are 4 of them therefore the chair tops cost £937.08.

Next you add the cost of the beam @ £43.06 (standard issue is black). Then look at the legs and arms (if required) for the finishing of the beam assembly. If the legs are black there's no charge. If using chrome as shown you need to add £41.40.

Therefore, the final price for the VU15X4STRX is £1021.54. Our equation for an N seater beam is (N x (equivalent single chair with added features (arms/finish if not black etc)) + £43.06 (beam) + Legs finish (£0 if black) + Arms (if applicable). Its footprint is 2080mm wide by 570mm deep.