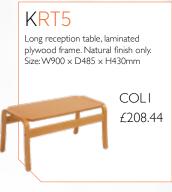

lever frame with integral arm in chrome finish.

#### V26IAX

Cantilever frame with Integral Arm in chrome finish. Medium back with (VU) and without (V) upholstered outside back.

Seat Height: SH440mm Overall Size: H850  $\times$  W550  $\times$  D630mm



COL1 £234.72 COL2 £245.26

#### VU26IAX

Medium back with upholstered outside back.

Seat Height: SH440mm Overall Size: H850 x W550 x D630mm



#### V36IAX

High back with (VU) and without (V) upholstered outside backs.

Seat Height: SH440mm Overall Size: H950  $\times$  W550  $\times$  D630mm



COL1 £276.14 COL2 £288.19

#### VU36IAX

High back with upholstered outside back

Seat Height: SH440mm Overall Size: H950 × W550 × D630mm



COLI £296.20 COL2

£317.28

# **TABLES**

Our small but perfectly formed selection of coffee tables.























# TUBS

Our tub chair offering is comprised of the Oskar 2, 6, 8 and 11.

OSKAR8 OSKARII OSKAR2 OSKAR6 800mm 770mm 770mm -850mm 870mm (approx) D620mm (approx) W620mm SH470 SH460 (approx) 680mm 650mm 770mm 700mm 515mm 620mm

Oskar 2 is made with ply, soft and hardwood with webbed seats and traditional upholstery techniques. Single or 2-seater, alternative legs, writing tablet, a showood inlay are just some of the options.

#### OSKAR2.02GL

Wooden frame, webbed seat, upholstered down to the ground, single seat; castors available.



COL1 £502.83 COL2

£552.54

#### OSKAR2.02GLOPEN

Wooden frame, webbed seat, single seat, open fronted, castors available.



COL1 £502.83 COL2 £552.54

#### OSKAR2.02X2

Wooden frame, webbed seat, 3/4 upholstered with X2 chrome cylindrical l