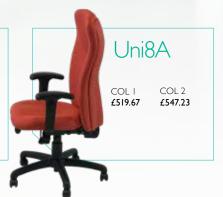

These heavy duty pre-loaded executive task chairs take workplace ergonomics to the max; made to measure made simple. All models allow adjustment of seat and back tilt, backrest height (ratchet), seat depth, arm height and lumbar support (lumbar pump). Weight limit up to 150kgs. 24/7 warranty available for 2 years. Because the backs are made from fully upholstered plywood's, it is possible to make a made to measure back profile to suit specific requirements on top of the made to measure seat if required.