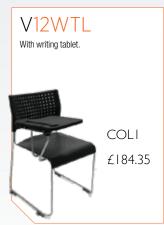

Other options include PU (Polyurethane; soft plastic) and PP (Polypropylene; hard plastic) arms, writing tablets, linkings, document baskets and trolleys for when you need to stack away and move numbers of chairs.

These different styles and configurations complement each other and enable you to mix and match standard upholstery with rigid plastic or mesh

PP arms

D document tray

WT-L

TROLLEY