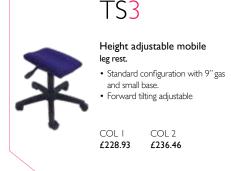

#### TS3DBL

Height adjustable mobile leg rest. Designed to support both legs at the same time if need be

- Standard configuration with 9" gas and small base.
- Forward tilting adjustable

COL I COL 2 £297.61 £305.14