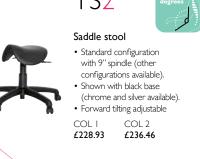

#### TSI 14.5" (370mm)diameter stool • Standard configuration with 9" spindle (other configurations available). Shown with black base (chrome and silver available).

COL I

£158.07

COL 2

£165.60