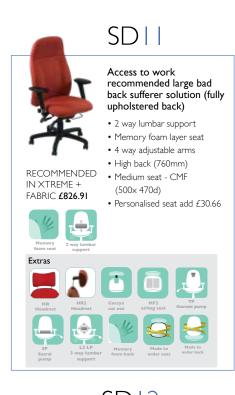

#### Occupational health recommended smaller bad back sufferer solution

- 3 way lumbar support (L2 LP)
- Sacral pump
- Thoracic pump
- Memory foam seat
- Memory foam back
- 5 way adjustable arms
- Medium back (520mm)
- Small seat K (470W × 450D)
- personalisable

RECOMMENDED

FABRIC £1,447.93

IN XTREME +