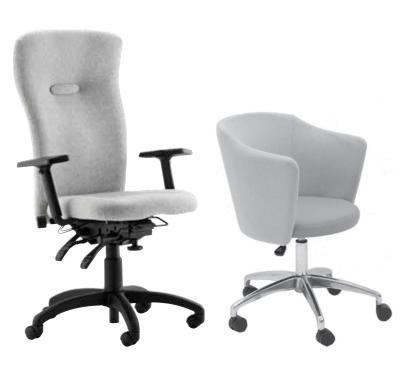

# Visitor and soft seating

Over the next 24 pages we will present our offering of visitor's chairs whether steel tubular, solid wood or laminated wood frame, stacking cantilever, beam or education boardroom and even bariatric. Our range of coffee tables will start the soft seating section including tubs, settees, pouffes, modular seats and culminating with our new Acoustica range of booth seating. All frames for the soft seating (except some of the tubs) are made by us in our wood mill which enables us to offer you the ability to tweak and redesign our standard offering to suit your space planning better.

# VENTURA

The V6, V14, V15 series of tubular frame chairs uses the same reliable frame which helps to reduce tipping and can be finished in black, silver, white\* or chrome.

#### Styles & Options

The series enables you to pick from one of 2 upholstery back styles - one square (VU15) and one round (V6) - a polypropylene back (V14) and a mesh back (VM15). The V14 chair can be supplied with an upholstered pad for the seat, the back or both.