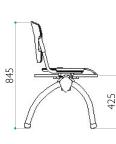

#### K9

Visitors four legged side chair frame. Beech finish only; stacking.

Seat Height: SH455mm

Overall Size: H845 x W510 x D650mm

#### K9A

Visitors four legged armchair chair frame. Beech finish only; stacking.

Seat Height: SH455mm

Overall Size: H845 x W530 x D650mm

COLI £227.30 COL<sub>2</sub> £240.87