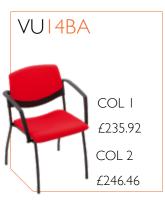

063.70

#### **OPTIONS**



SILVER/WHITE

silver V - £12.04 white \*WH - £12.04



CHROME X - £41.40



CASTORS £41.40



CANTILEVER 6

black £41.40 silver/white £53.45 chrome £82.81



CANTILEVER INTEGRAL ARM 6IA black £53.45 silver/white £65.49 chrome £94.85



ARMS A
per pair £48.06
single £21.53



WRITING TABLET ARM C/W WRITING TABLET WTL or WTR - £64.35



LINKING K - £12.04



DOCUMENT TRAY D - £29.28



N SEATER BEAM

 $(N \times (chair\ or\ table\ c/w\ colour$  finish and arms etc)) + £43.06 (beam) + beam leg finish (£0 if black) + arms (if applicable)



TABLE £98.15



FLIP UP SEAT £21.53



SHOWOOD seat £122.71 back £122.71



TROLLEY



PP seat and back on 4 legged, anti-tilt back, stacking frame. Available with arms, upholstery and in different colours: black,























#### **OPTIONS**



SILVER/WHITE

V - £12.04 \*WH - £12.04



CHROME X - £41.40



**CASTORS** £41.40



CANTILEVER 6

black £41.40 silver/white £53.45 chrome £82.81



ARMS A per pair £43.06 single £21.53



WRITING TABLET ARM C/W **WRITING TABLET** WTL or WTR - £64.35



LINKING K - £12.04



**DOCUMENT** TRAY D - £29.28



N SEATER BEAM

(N x (chair or table c/w colour finish and arms etc)) + £43.06 (beam) + beam leg finish (£0 if black) + arms (if applicable)



TABLE £98.15



FLIP UP SEAT £21.53



TROLLEY £178.81

# ACADEMY

Ideal for use in school environments whether in receptions, teachers' offices or classrooms. Suitable for other workplaces too, for instance, seminar rooms and canteens. Frames are designed and built to cope with heavy duty use.



















#### V