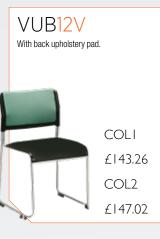

# VENTURA

The V6, V14, V15 series of tubular frame chairs uses the same reliable frame which helps to reduce tipping and can be finished in black, silver, white\* or chrome.

#### Styles & Options

The series enables you to pick from one of 2 upholstery back styles - one square (VU15) and one round (V6) - a polypropylene back (V14) and a mesh back (VM15). The V14 chair can be supplied with an upholstered pad for the seat, the back or both.

Other options include PU (Polyurethane; soft plastic) and PP (Polypropylene; hard plastic) arms, writing tablets, linkings, document baskets and trolleys for when you need to stack away and move numbers of chairs.