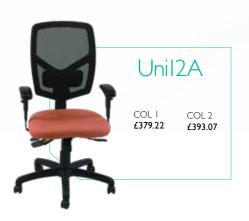

# Uni bundles

These pre-loaded task chairs epitomise workplace ergonomics made simple. All models allow adjustment of seat and back tilt, backrest height (ratchet), seat depth, arm height and lumbar support (lumbar pump). Weight limit up to 120kgs. 24/7 warranty available for 18 months.

These heavy duty pre-loaded task chairs take workplace ergonomics to the next level. All models allow adjustment of seat and back tilt, backrest height (ratchet), seat depth, arm height and lumbar support (lumbar pump). Weight limit up to 150kgs. 24/7 warranty available for 2 years.