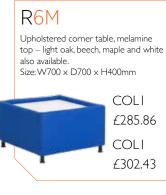

with integral arm in chrome finish.

#### V26IAX

Cantilever frame with Integral Arm in chrome finish. Medium back with (VU) and without (V) upholstered outside back.

Seat Height: SH440mm Overall Size: H850  $\times$  W550  $\times$  D630mm



COL1 £234.72 COL2 £245.26

#### VU26IAX

Medium back with upholstered outside back.

Seat Height: SH440mm Overall Size: H850 x W550 x D630mm



#### V36IAX

High back with (VU) and without (V) upholstered outside backs.

Seat Height: SH440mm Overall Size: H950  $\times$  W550  $\times$  D630mm



COL1 £276.14 COL2 £288.19

#### VU36IAX

High back with upholstered outside back

Seat Height: SH440mm Overall Size: H950 × W550 × D630mm



COLI £296.20 COL2

£317.28

# **TABLES**

Our small but perfectly formed selection of coffee tables.























# TUBS

Our tub chair offering is comprised of the Oskar 2, 6, 8 and 11.

OSKAR8 OSKARII OSKAR2 OSKAR6 800mm 770mm 770mm -850mm 870mm (approx) D620mm (approx) W620mm SH470 SH460 (approx) 680mm 650mm 770mm 700mm 515mm 620mm

Oskar 2 is made with ply, soft and hardwood with webbed seats and traditional upholstery techniques. Single or 2-seater, alternative legs, writing tablet, a showood inlay are just some of the options.

#### OSKAR2.02GL

Wooden frame, webbed seat, upholstered down to the ground, single seat; castors available.



COL1 £502.83 COL2

£552.54

#### OSKAR2.02GLOPEN

Wooden frame, webbed seat, single seat, open fronted, castors available.



COL1 £502.83 COL2 £552.54

#### OSKAR2.02X2

Wooden frame, webbed seat, 3/4 upholstered with X2 chrome cylindrical legs,.



COL