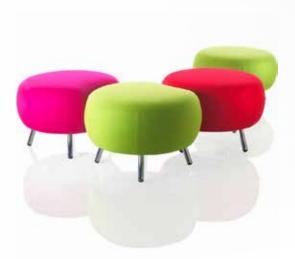

# POUFFES

Our pouffe offering is customisable on top of the ones you see on the following pages; if you don't see something you need for your space let us know and we will make it for you!

#### POU1X3

2 seater oval pouffe/footstool, will seat two, X3 legs. Overall Size: SH450 × W730 × D900mm

COL1 £380.16 COL2

£411.79

#### POU<sub>2</sub>X3

Square pouffe with lift lid concealed storage with X3 legs. Overall Size: SH415  $\times$  W500  $\times$  D500mm

COL1 £355.60 COL2 £376.69

#### POU3GL

Cube pouffe with button glides. Also available with castors.

Overall Size: SH470 × W470 × D470mm

£222.15 COL2 £246.25

COLI

#### POU3X2

Cube pouffe with X2 chrome legs. Also available with Y2 and X3 legs. Overall Size:  $SH470 \times W470 \times D470mm$ 

COL1 £263.55 COL2 £287.65