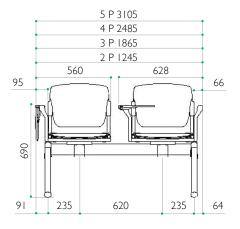

# V26 / V36

The V26/36's offer a very comfortable stacking cantilever frame with integral arm in chrome finish.

#### V26IAX

Cantilever frame with Integral Arm in chrome finish. Medium back with (VU) and without (V) upholstered outside back.

Seat Height: SH440mm Overall Size: H850  $\times$  W550  $\times$  D630mm

COL1 £234.72 COL2 £245.26

#### VU26IAX

Medium back with upholstered outside back.

Seat Height: SH440mm Overall Size: H850 x W550 x D630mm

#### V36IAX

High back with (VU) and without (V) upholstered outside backs.

Seat Height: SH440mm Overall Size: H950  $\times$  W550  $\times$  D630mm

COL1 £276.14 COL2 £288.19

#### VU36IAX

High back with upholstered outside back

Seat Height: SH440mm Overall Size: H950 × W550 × D630mm

COLI £296.20 COL2

£317.28